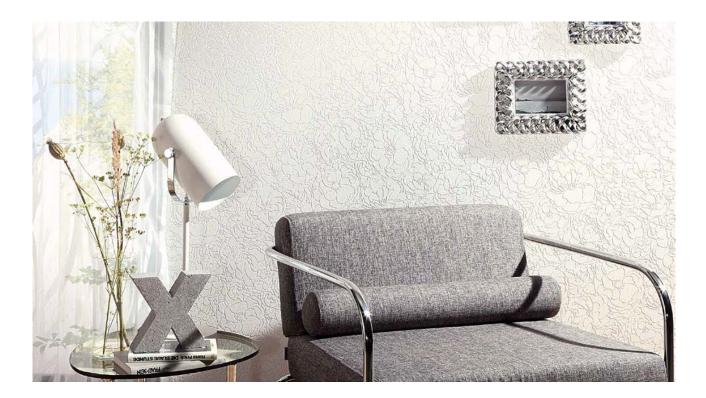

### Soft and airy

Floral harmony – this is the current living trend characterised by blossom motifs in a wide variety of facets with great attention to detail. The new DARLING wallpaper collection fits in perfectly with this charming interior style.

Elegant water lilies in subtle colour combinations exude timeless sensuality and are reminiscent of warm summer days. The airy wave pattern is stylish and graceful, and gives rise to a gentle stripe motif using two harmonious colours. Soft grasses and blossoms playfully meander along the walls, while dreamy aviaries conjure up pure romance in the rooms.

Perfectly staged colour worlds in dreamy magnolia, fresh bamboo green or sophisticated dark blue emphasise the relaxing atmosphere. The structural effects are impressively soft and matt, and also feel great to touch.