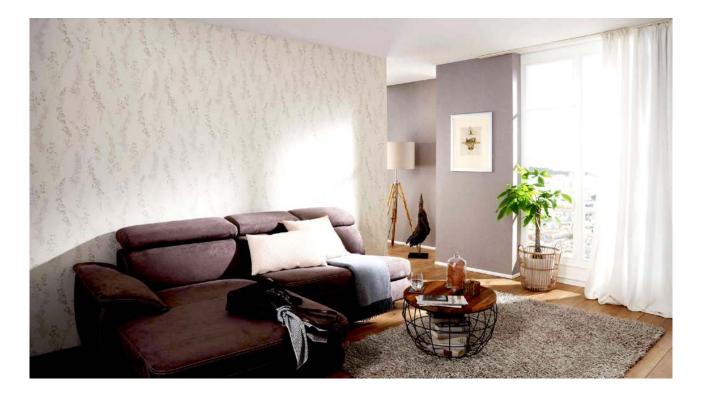

Elegant water lilies in subtle colour combinations exude timeless sensuality and are reminiscent of warm summer days. The airy wave pattern is stylish and graceful, and gives rise to a gentle stripe motif using two harmonious colours. Soft grasses and blossoms playfully meander along the walls, while dreamy aviaries conjure up pure romance in the rooms.

Perfectly staged colour worlds in dreamy magnolia, fresh bamboo green or sophisticated dark blue emphasise the relaxing atmosphere. The structural effects are impressively soft and matt, and also feel great to touch.