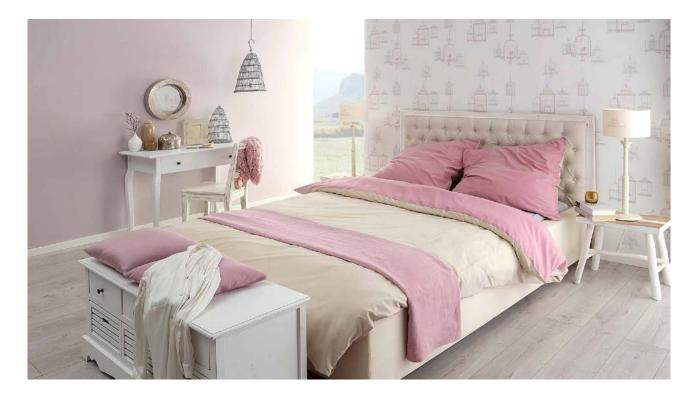

Elegant water lilies in subtle colour combinations exude timeless sensuality and are reminiscent of warm summer days. The airy wave pattern is stylish and graceful, and gives rise to a gentle stripe motif using two harmonious colours. Soft grasses and blossoms playfully meander along the walls, while dreamy aviaries conjure up pure romance in the rooms.

Perfectly staged colour worlds in dreamy magnolia, fresh bamboo green or sophisticated dark blue emphasise the relaxing atmosphere. The structural effects are impressively soft and matt, and also feel great to touch.