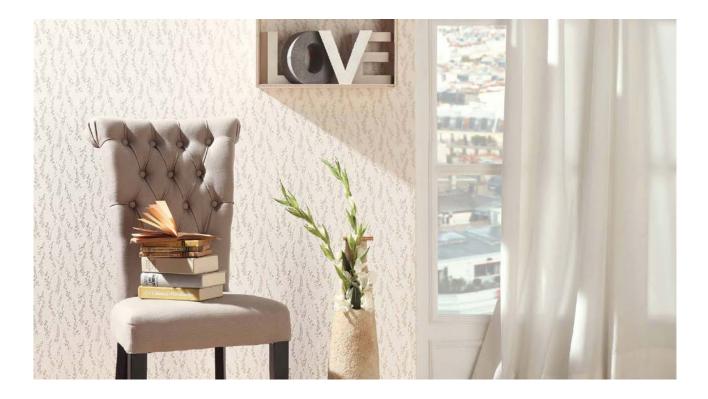

Elegant water lilies in subtle colour combinations exude timeless sensuality and are reminiscent of warm summer days. The airy wave pattern is stylish and graceful, and gives rise to a gentle stripe motif using two harmonious colours. Soft grasses and blossoms playfully meander along the walls, while dreamy aviaries conjure up pure romance in the rooms.

Perfectly staged colour worlds in dreamy magnolia, fresh bamboo green or sophisticated dark blue emphasise the relaxing atmosphere. The structural effects are impressively soft and matt, and also feel great to touch.