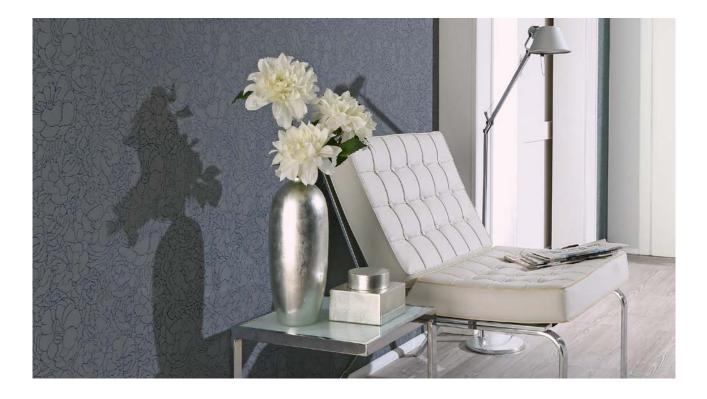

Elegant water lilies in subtle colour combinations exude timeless sensuality and are reminiscent of warm summer days. The airy wave pattern is stylish and graceful, and gives rise to a gentle stripe motif using two harmonious colours. Soft grasses and blossoms playfully meander along the walls, while dreamy aviaries conjure up pure romance in the rooms.

Perfectly staged colour worlds in dreamy magnolia, fresh bamboo green or sophisticated dark blue emphasise the relaxing atmosphere. The structural effects are impressively soft and matt, and also feel great to touch.