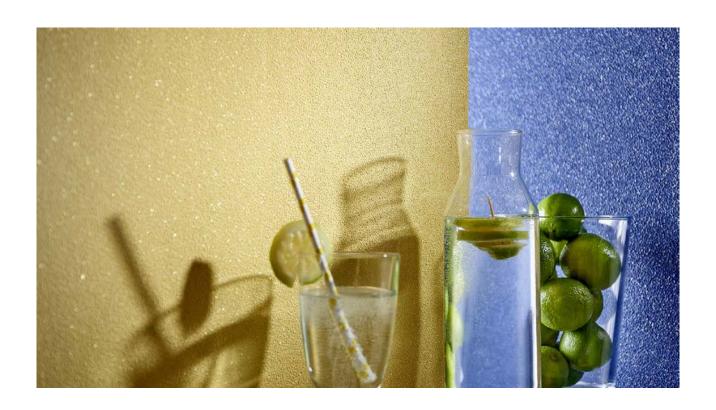

## Multi-facetted glimmer

The wallpapers in the Crystal Colours collection create a mysterious and glamorous ambience. They conjure up the perfect balance between elegance and playfulness in the rooms. The walls shimmer luxuriously and play sparklingly with light and shadow.

Romantic, elegant or also trendily bold – the sophisticated plain texture with stardust look comes in 18 seductive colours. Those who like it extravagant can choose between midnight blue, black or dark purple. Delicate lilac or rosé, on the other hand, turn things playful and sensual. A wide range of natural shades rounds off the colour chart.