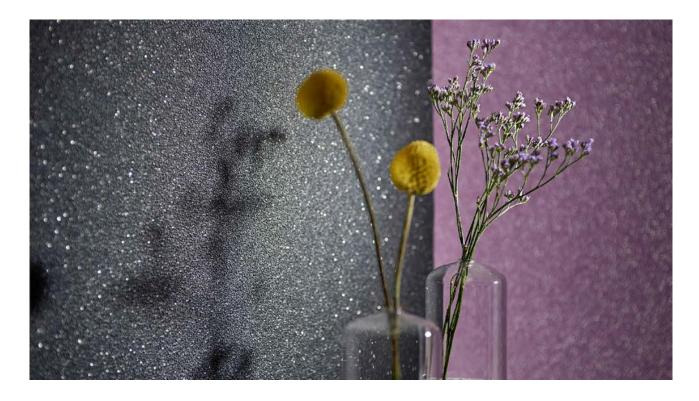

## Multi-facetted glimmer

The wallpapers in the Crystal Colours collection create a mysterious and glamorous ambience. They conjure up the perfect balance between elegance and playfulness in the rooms. The walls shimmer luxuriously and play sparklingly with light and shadow.

Romantic, elegant or also trendily bold – the sophisticated plain texture with stardust look comes in 18 seductive colours. Those who like it extravagant can choose between midnight blue, black or dark purple. Delicate lilac or rosé, on the other hand, turn things playful and sensual. A wide range of natural shades rounds off the colour chart.