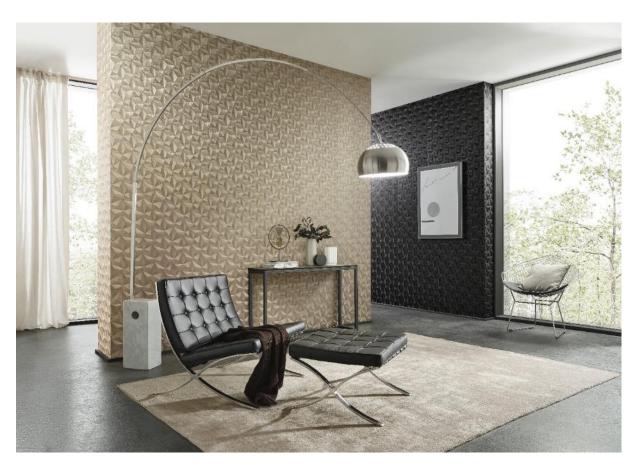

The varied designs, ranging from ornamental creations, classic stripes, nature-inspired leaves and expressive graphic patterns through to striking plan structures combine a glossy look with timelessly elegant worlds of colour to make the most of any room.

A detailed leaf design ensures a naturally chic feel. The leaves wind their way up the wall with nonchalant elegance to create real eye-catching jewels. The mixture of a stylish, graphic design and a pure metallic look, on the other hand, products breathtaking light and 3D effects. A vital, modern ambience results from the interplay of light and shade.

The harmonious colour range extends from soft, natural shades such as ivory, ecru and pearl grey to bolder colour combinations in graphite, dark night and stunning emerald green. The gold, silver and bronze metallic effects which can be found in almost all the designs underscore the premium feel of this collection.