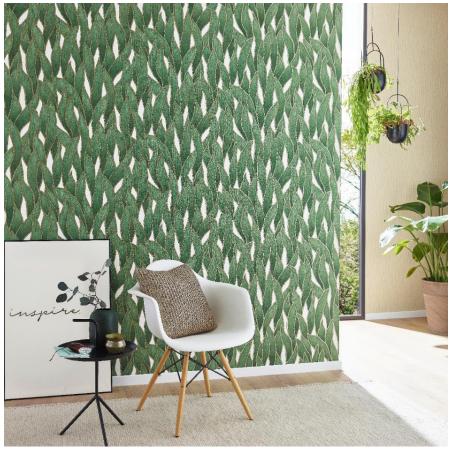

A detailed leaf design ensures a naturally chic feel. The leaves wind their way up the wall with nonchalant elegance to create real eye-catching jewels. The mixture of a stylish, graphic design and a pure metallic look, on the other hand, products breathtaking light and 3D effects. A vital, modern ambience results from the interplay of light and shade.

The harmonious colour range extends from soft, natural shades such as ivory, ecru and pearl grey to bolder colour combinations in graphite, dark night and stunning emerald green. The gold, silver and bronze metallic effects which can be found in almost all the designs underscore the premium feel of this collection.