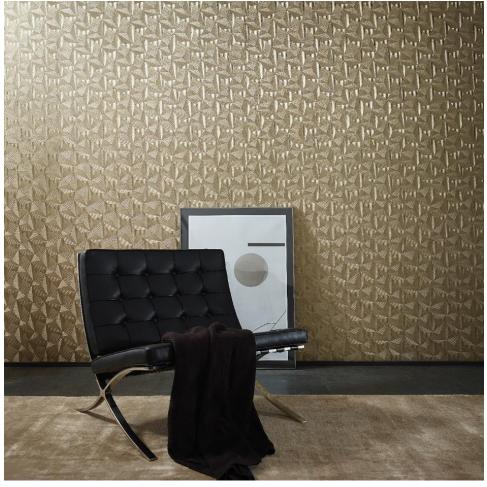

The varied designs, ranging from ornamental creations, classic stripes, nature-inspired leaves and expressive graphic patterns through to striking plan structures combine a glossy look with timelessly elegant worlds of colour to make the most of any room.

A detailed leaf design ensures a naturally chic feel. The leaves wind their way up the wall with nonchalant elegance to create real eye-catching jewels. The mixture of a stylish, graphic design and a pure metallic look, on the other hand, products breathtaking light and 3D effects. A vital, modern ambience results from the interplay of light and shade.

The harmonious colour range extends from soft, natural shades such as ivory, ecru and pearl grey to bolder colour combinations in graphite, dark night and stunning emerald green. The gold, silver and bronze metallic effects which can be found in almost all the designs underscore the premium feel of this collection.