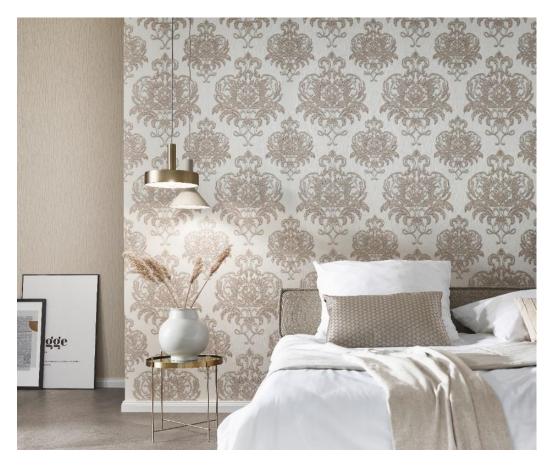

The opulent ornamental design looks as if it has been embroidered by hand, as if interwoven with silk threads. Expressive, compelling and truly en vogue. Wonderfully attractive contrasts can be created in combination with colour-coordinated plain or classic striped patterns. Beautiful, lustrous-silky highlights together with a sweeping creative bow motif conjure up subtle lighting effects and create the perfect setting for a exquisite and stylish living ambience.

The harmonious colour range extends from soft, natural shades such as ivory, ecru and pearl grey to bolder colour combinations in graphite, dark night and stunning emerald green. The gold, silver and bronze metallic effects which can be found in almost all the designs underscore the premium feel of this collection.