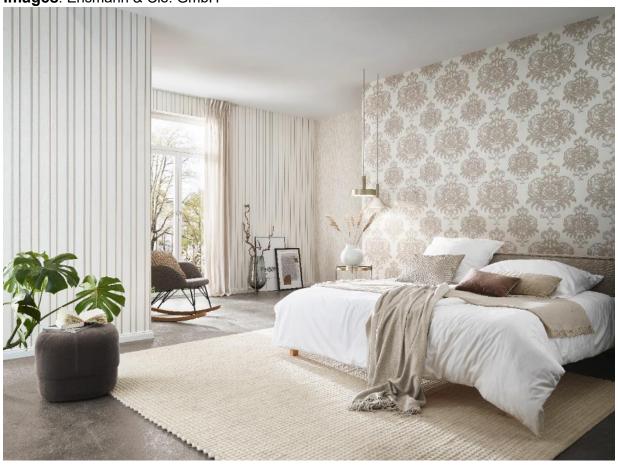

## Timeless glamour

Modern interpretations of timeless motives are en vogue right now and are also becoming increasingly popular among younger audiences. The SPOTLIGHT wallpaper collection is proof that the Glamour Style interior design trend is anything but old-fashioned.

The opulent ornamental design looks as if it has been embroidered by hand, as if interwoven with silk threads. Expressive, compelling and truly en vogue. Wonderfully attractive contrasts can be created in combination with colour-coordinated plain or classic striped patterns. Beautiful, lustrous-silky highlights together with a sweeping creative bow motif conjure up subtle lighting effects and create the perfect setting for a exquisite and stylish living ambience.

The harmonious colour range extends from soft, natural shades such as ivory, ecru and pearl grey to bolder colour combinations in graphite, dark night and stunning emerald green. The gold, silver and bronze metallic effects which can be found in almost all the designs underscore the premium feel of this collection.