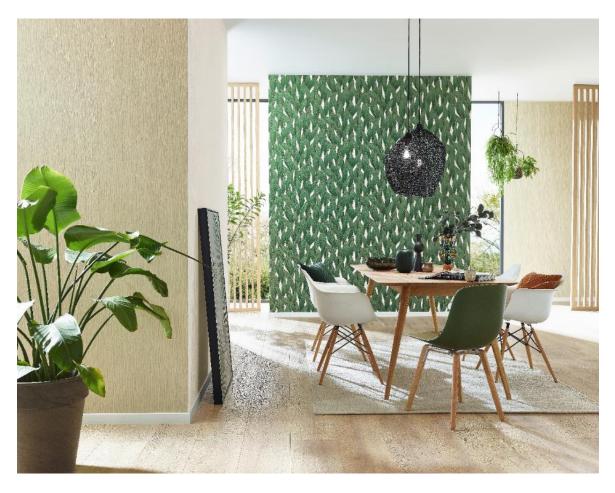

A detailed leaf design ensures a naturally chic feel. The leaves wind their way up the wall with nonchalant elegance to create real eye-catching jewels. The mixture of a stylish, graphic design and a pure metallic look, on the other hand, products breathtaking light and 3D effects. A vital, modern ambience results from the interplay of light and shade.

The harmonious colour range extends from soft, natural shades such as ivory, ecru and pearl grey to bolder colour combinations in graphite, dark night and stunning emerald green. The gold, silver and bronze metallic effects which can be found in almost all the designs underscore the premium feel of this collection.