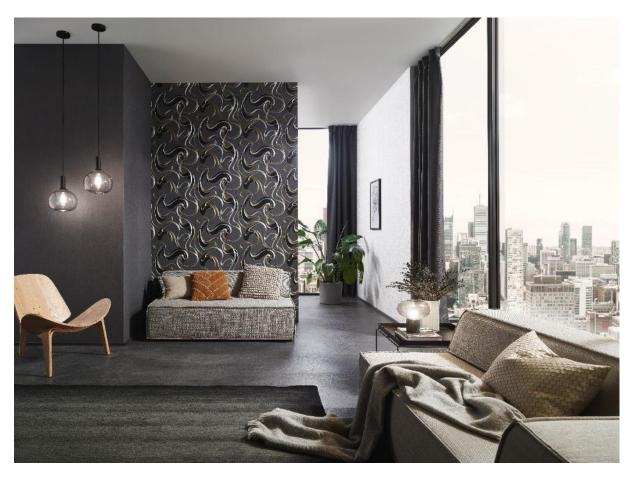

The varied designs, ranging from ornamental creations, classic stripes, nature-inspired leaves and expressive graphic patterns through to striking plan structures combine a glossy look with timelessly elegant worlds of colour to make the most of any room.

The opulent ornamental design looks as if it has been embroidered by hand, as if interwoven with silk threads. Expressive, compelling and truly en vogue. Wonderfully attractive contrasts can be created in combination with colour-coordinated plain or classic striped patterns. Beautiful, lustrous-silky highlights together with a sweeping creative bow motif conjure up subtle lighting effects and create the perfect setting for a exquisite and stylish living ambience.