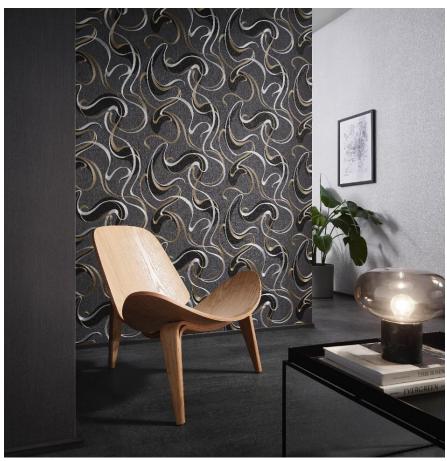

The varied designs, ranging from ornamental creations, classic stripes, nature-inspired leaves and expressive graphic patterns through to striking plan structures combine a glossy look with timelessly elegant worlds of colour to make the most of any room.

The opulent ornamental design looks as if it has been embroidered by hand, as if interwoven with silk threads. Expressive, compelling and truly en vogue. Wonderfully attractive contrasts can be created in combination with colour-coordinated plain or classic striped patterns. Beautiful, lustrous-silky highlights together with a sweeping creative bow motif conjure up subtle lighting effects and create the perfect setting for a exquisite and stylish living ambience.