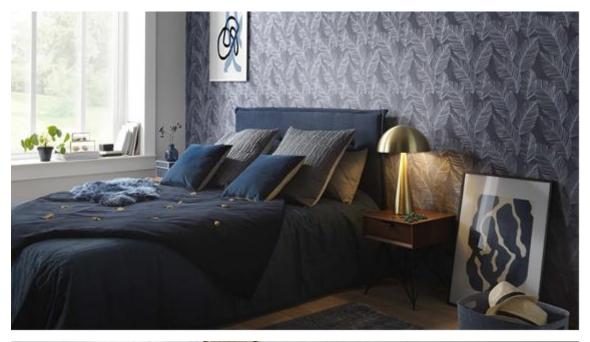

Now, even the walls can be extravagant, exotic or naturally harmonious, as the Paradisio 2 collection presents a wide range of matching nature-themed patterns. Tiny hummingbirds, exotic toucans, shimmering feathers or tropical plants bring the jungle into your home, with fresh shades of light green, sky blue or fiery red underlining the bold look.

Meanwhile, delicate grasses with an elegant hint of shine, or cork and bamboo effects, create a particularly harmonious ambience. Warm hues such as sandalwood, mother of pearl, or combinations with creamy nuances of blue or rose, create oases of well-being. These designs are the perfect choice if you like a trendy, exclusive look.