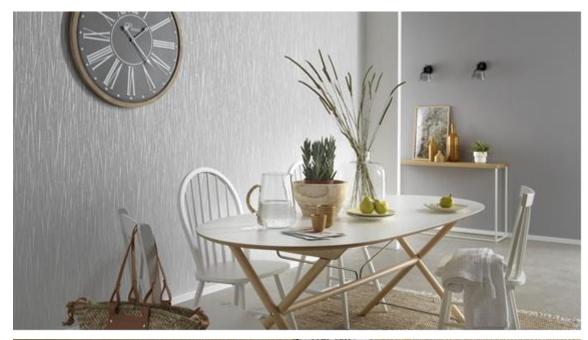

Meanwhile, delicate grasses with an elegant hint of shine, or cork and bamboo effects, create a particularly harmonious ambience. Warm hues such as sandalwood, mother of pearl, or combinations with creamy nuances of blue or rose, create oases of well-being. These designs are the perfect choice if you like a trendy, exclusive look.