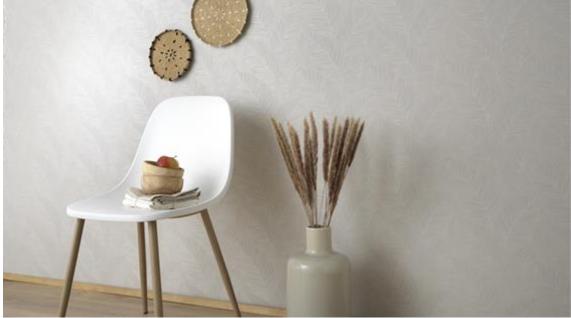

Meanwhile, delicate grasses with an elegant hint of shine, or cork and bamboo effects, create a particularly harmonious ambience. Warm hues such as sandalwood, mother of pearl, or combinations with creamy nuances of blue or rose, create oases of well-being. These designs are the perfect choice if you like a trendy, exclusive look.