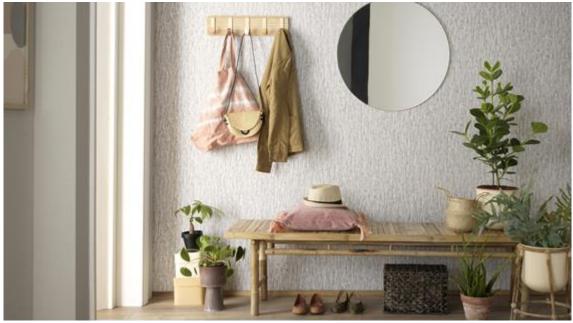

## PARADISIO - Welcome to the boho jungle

Bohemian Jungle is currently one of the biggest trends in home living, blending Bohemian Chic with Urban Jungle for an unusual look – brilliant colours, natural, with imperfections. Furniture, fabrics and cushions sport tropical jungle patterns. This style is complemented by materials such as rattan, basketwork, clay or linen. Decorative elements such as dream catchers, macramé wall hangings or light wood also go well with this look. And, of course, plenty of green plants add the final touch to the true Bohemian Jungle spirit.