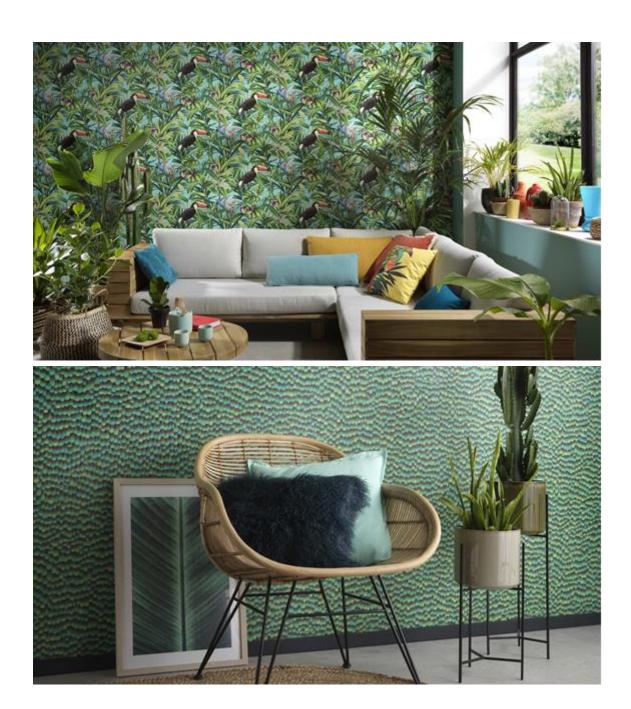

## PARADISIO - Welcome to the boho jungle

Bohemian Jungle is currently one of the biggest trends in home living, blending Bohemian Chic with Urban Jungle for an unusual look – brilliant colours, natural, with imperfections. Furniture, fabrics and cushions sport tropical jungle patterns. This style is complemented by materials such as rattan, basketwork, clay or linen. Decorative elements such as dream catchers, macramé wall hangings or light wood also go well with this look. And, of course, plenty of green plants add the final touch to the true Bohemian Jungle spirit.

Now, even the walls can be extravagant, exotic or naturally harmonious, as the Paradisio 2 collection presents a wide range of matching nature-themed patterns. Tiny hummingbirds, exotic toucans, shimmering feathers or tropical plants bring the jungle into your home, with fresh shades of light green, sky blue or fiery red underlining the bold look.