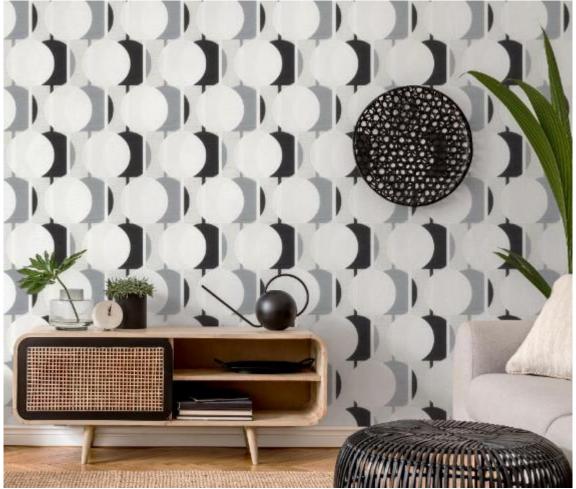

The retro-look circular pattern guarantees a particularly spectacular look. Like pearls on a necklace, straight and graceful, they cast various shadows for a breathtaking 3D effect. Large and small circles, smooth and structured, are evocative in the second circular pattern of air bubbles and dandelions and appear to float across the walls. A bit cheeky and crazy, but still totally stylish. The collection's floral pattern is both playful and vibrant. The petals look as though they have been drawn by hand and, in places, are not yet completed. The colour-coordinated wave pattern impresses with its delicate lines which converge into ribbon-like structures, thus forming a dynamic and weightless atmosphere. Last but not least, NOVARA boasts a trendy, graphic pattern comprising various triangles for a stunning, three-dimensional effect.