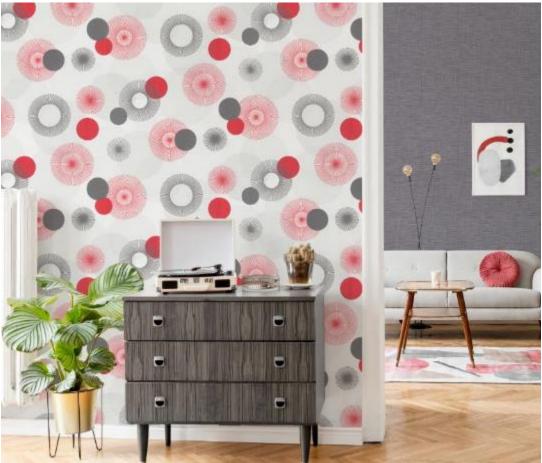

The retro-look circular pattern guarantees a particularly spectacular look. Like pearls on a necklace, straight and graceful, they cast various shadows for a breathtaking 3D effect. Large and small circles, smooth and structured, are evocative in the second circular pattern of air bubbles and dandelions and appear to float across the walls. A bit cheeky and crazy, but still totally stylish. The collection's floral pattern is both playful and vibrant. The petals look as though they have been drawn by hand and, in places, are not yet completed. The colour-coordinated wave pattern impresses with its delicate lines which converge into ribbon-like structures, thus forming a dynamic and weightless atmosphere. Last but not least, NOVARA boasts a trendy, graphic pattern comprising various triangles for a stunning, three-dimensional effect.