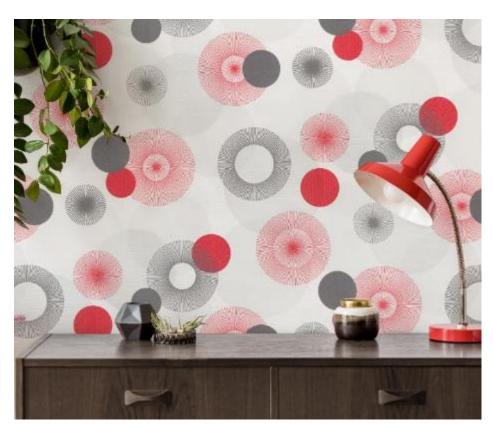

The retro-look circular pattern guarantees a particularly spectacular look. Like pearls on a necklace, straight and graceful, they cast various shadows for a breathtaking 3D effect. Large and small circles, smooth and structured, are evocative in the second circular pattern of air bubbles and dandelions and appear to float across the walls. A bit cheeky and crazy, but still totally stylish. The collection's floral pattern is both playful and vibrant. The petals look as though they have been drawn by hand and, in places, are not yet completed. The colour-coordinated wave pattern impresses with its delicate lines which converge into ribbon-like structures, thus forming a dynamic and weightless atmosphere. Last but not least, NOVARA boasts a trendy, graphic pattern comprising various triangles for a stunning, three-dimensional effect.