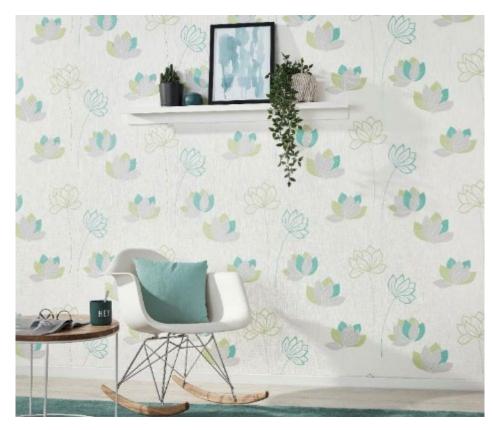

The retro-look circular pattern guarantees a particularly spectacular look. Like pearls on a necklace, straight and graceful, they cast various shadows for a breathtaking 3D effect. Large and small circles, smooth and structured, are evocative in the second circular pattern of air bubbles and dandelions and appear to float across the walls. A bit cheeky and crazy, but still totally stylish. The collection's floral pattern is both playful and vibrant. The petals look as though they have been drawn by hand and, in places, are not yet completed. The colour-coordinated wave pattern impresses with its delicate lines which converge into ribbon-like structures, thus forming a dynamic and weightless atmosphere. Last but not least, NOVARA boasts a trendy, graphic pattern comprising various triangles for a stunning, three-dimensional effect.