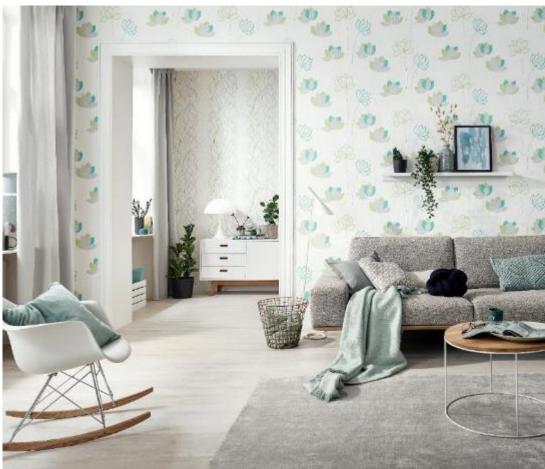

The retro-look circular pattern guarantees a particularly spectacular look. Like pearls on a necklace, straight and graceful, they cast various shadows for a breathtaking 3D effect. Large and small circles, smooth and structured, are evocative in the second circular pattern of air bubbles and dandelions and appear to float across the walls. A bit cheeky and crazy, but still totally stylish. The collection's floral pattern is both playful and vibrant. The petals look as though they have been drawn by hand and, in places, are not yet completed. The colour-coordinated wave pattern impresses with its delicate lines which converge into ribbon-like structures, thus forming a dynamic and weightless atmosphere. Last but not least, NOVARA boasts a trendy, graphic pattern comprising various triangles for a stunning, three-dimensional effect.