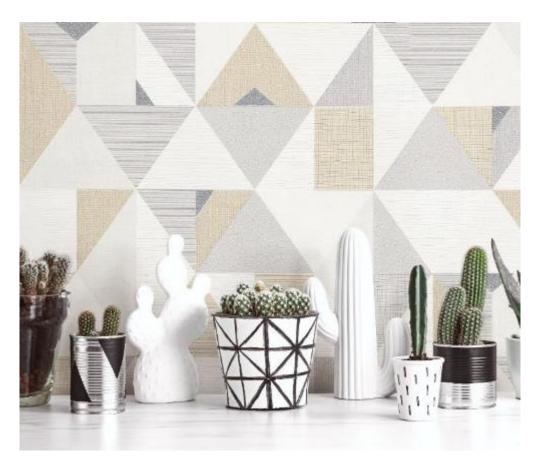

The retro-look circular pattern guarantees a particularly spectacular look. Like pearls on a necklace, straight and graceful, they cast various shadows for a breathtaking 3D effect. Large and small circles, smooth and structured, are evocative in the second circular pattern of air bubbles and dandelions and appear to float across the walls. A bit cheeky and crazy, but still totally stylish. The collection's floral pattern is both playful and vibrant. The petals look as though they have been drawn by hand and, in places, are not yet completed. The colour-coordinated wave pattern impresses with its delicate lines which converge into ribbon-like structures, thus forming a dynamic and weightless atmosphere. Last but not least, NOVARA boasts a trendy, graphic pattern comprising various triangles for a stunning, three-dimensional effect.