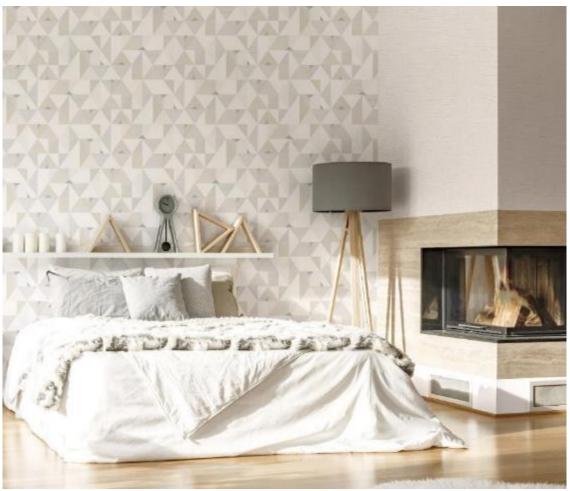

The retro-look circular pattern guarantees a particularly spectacular look. Like pearls on a necklace, straight and graceful, they cast various shadows for a breathtaking 3D effect. Large and small circles, smooth and structured, are evocative in the second circular pattern of air bubbles and dandelions and appear to float across the walls. A bit cheeky and crazy, but still totally stylish. The collection's floral pattern is both playful and vibrant. The petals look as though they have been drawn by hand and, in places, are not yet completed. The colour-coordinated wave pattern impresses with its delicate lines which converge into ribbon-like structures, thus forming a dynamic and weightless atmosphere. Last but not least, NOVARA boasts a trendy, graphic pattern comprising various triangles for a stunning, three-dimensional effect.