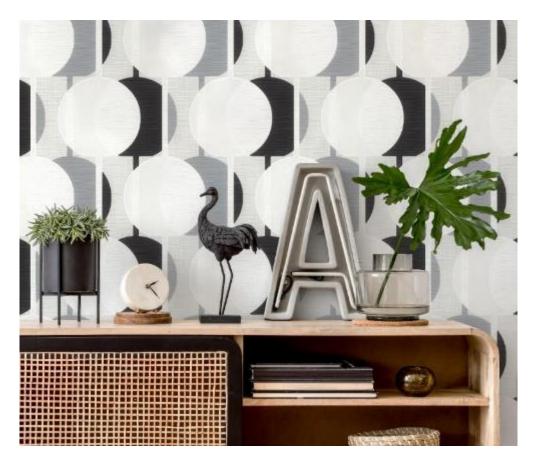

The retro-look circular pattern guarantees a particularly spectacular look. Like pearls on a necklace, straight and graceful, they cast various shadows for a breathtaking 3D effect. Large and small circles, smooth and structured, are evocative in the second circular pattern of air bubbles and dandelions and appear to float across the walls. A bit cheeky and crazy, but still totally stylish. The collection's floral pattern is both playful and vibrant. The petals look as though they have been drawn by hand and, in places, are not yet completed. The colour-coordinated wave pattern impresses with its delicate lines which converge into ribbon-like structures, thus forming a dynamic and weightless atmosphere. Last but not least, NOVARA boasts a trendy, graphic pattern comprising various triangles for a stunning, three-dimensional effect.