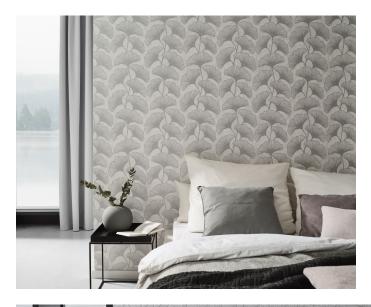

Stylised triangles with luxurious shimmering effects create the ultimate glam factor. The vibrant composition of a modern graphic design on a beautiful glistening background creates a fascinating interior effect. The radiant impression of the wave motif also gives every living style a glamorous atmosphere. The ginkgo leaves arranged in vines appear almost graceful and create natural beauty and a sense of serenity. The majestic ornament with the harmonious range of colours gives the home a modern and exclusive ambience. Classic broad stripes round off the sophisticated "Carat" collection.