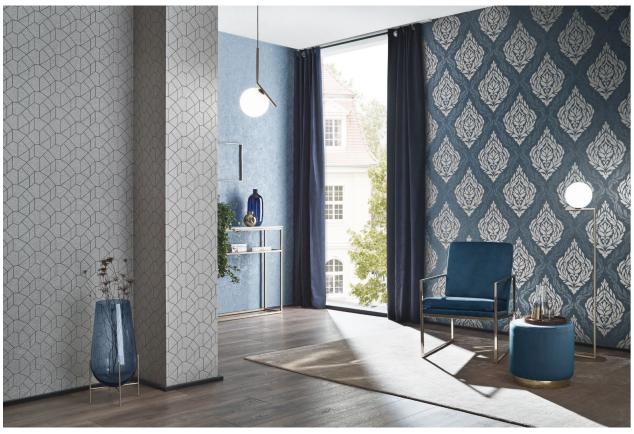

The sophisticated "Carat" patterns offer supreme elegance and design options for every home style – a true diamond in the interior design world. The wallpapers sparkle like diamonds as the high-quality embossing catches the light. The colours range from shiny metallic tones such as gold, silver and bronze to classic home colours including silver grey, blue, cream and beige tones as well as dramatic black.

Stylised triangles with luxurious shimmering effects create the ultimate glam factor. The vibrant composition of a modern graphic design on a beautiful glistening background creates a fascinating interior effect. The radiant impression of the wave motif also gives every living style a glamorous atmosphere. The ginkgo leaves arranged in vines appear almost graceful and create natural beauty and a sense of serenity. The majestic ornament with the harmonious range of colours gives the home a modern and exclusive ambience. Classic broad stripes round off the sophisticated "Carat" collection.

The designs are complemented by exquisite, plain-coloured wallpapers with fascinating details that highlight the high-quality and homely character of the premium collection.

Until: 2022 / 38 high-quality, hot-embossed paste the wall wallcoverings with elegant shimmering effects.