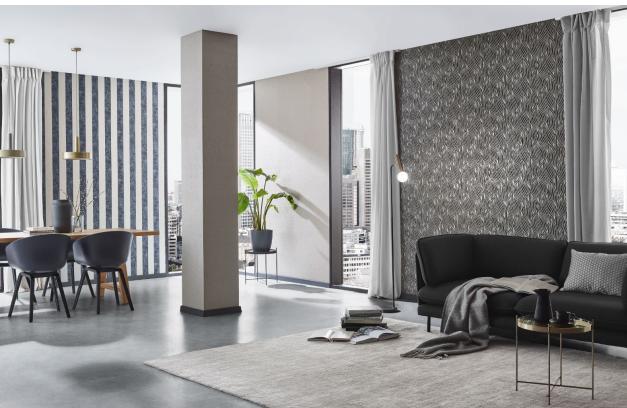

The sophisticated "Carat" patterns offer supreme elegance and design options for every home style – a true diamond in the interior design world. The wallpapers sparkle like diamonds as the high-quality embossing catches the light. The colours range from shiny metallic tones such as gold, silver and bronze to classic home colours including silver grey, blue, cream and beige tones as well as dramatic black.

Stylised triangles with luxurious shimmering effects create the ultimate glam factor. The vibrant composition of a modern graphic design on a beautiful glistening background creates a fascinating interior effect. The radiant impression of the wave motif also gives every living style a glamorous atmosphere. The ginkgo leaves arranged in vines appear almost graceful and create natural beauty and a sense of serenity. The majestic ornament with the harmonious range of colours gives the home a modern and exclusive ambience. Classic broad stripes round off the sophisticated "Carat" collection.

The designs are complemented by exquisite, plain-coloured wallpapers with fascinating details that highlight the high-quality and homely character of the premium collection.

Until: 2022 / 38 high-quality, hot-embossed paste the wall wallcoverings with elegant shimmering effects.