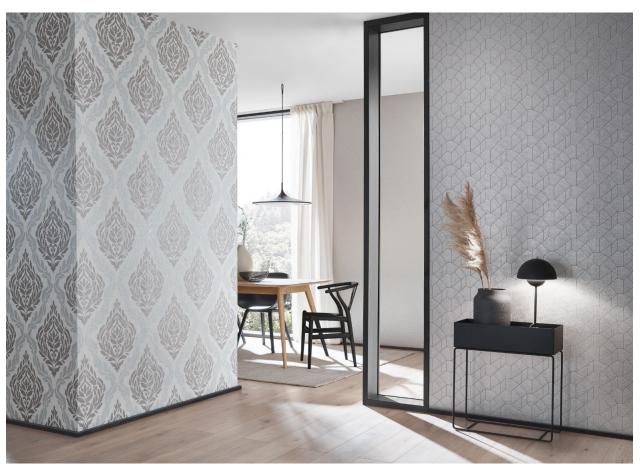

The sophisticated "Carat" patterns offer supreme elegance and design options for every home style – a true diamond in the interior design world. The wallpapers sparkle like diamonds as the high-quality embossing catches the light. The colours range from shiny metallic tones such as gold, silver and bronze to classic home colours including silver grey, blue, cream and beige tones as well as dramatic black.

Stylised triangles with luxurious shimmering effects create the ultimate glam factor. The vibrant composition of a modern graphic design on a beautiful glistening background creates a fascinating interior effect. The radiant impression of the wave motif also gives every living style a glamorous atmosphere. The ginkgo leaves arranged in vines appear almost graceful and create natural beauty and a sense of serenity. The majestic ornament with the harmonious range of colours gives the home a modern and exclusive ambience. Classic broad stripes round off the sophisticated "Carat" collection.

The designs are complemented by exquisite, plain-coloured wallpapers with fascinating details that highlight the high-quality and homely character of the premium collection.

Until: 2022 / 38 high-quality, hot-embossed paste the wall wallcoverings with elegant shimmering effects.