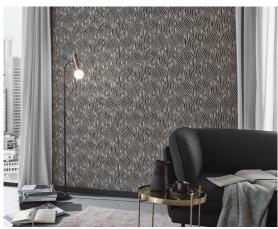

Stylised triangles with luxurious shimmering effects create the ultimate glam factor. The vibrant composition of a modern graphic design on a beautiful glistening background creates a fascinating interior effect. The radiant impression of the wave motif also gives every living style a glamorous atmosphere. The ginkgo leaves arranged in vines appear almost graceful and create natural beauty and a sense of serenity. The majestic ornament with the harmonious range of colours gives the home a modern and exclusive ambience. Classic broad stripes round off the sophisticated "Carat" collection.