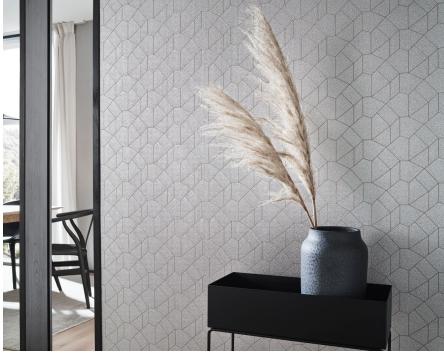

The sophisticated "Carat" patterns offer supreme elegance and design options for every home style – a true diamond in the interior design world. The wallpapers sparkle like diamonds as the high-quality embossing catches the light. The colours range from shiny metallic tones such as gold, silver and bronze to classic home colours including silver grey, blue, cream and beige tones as well as dramatic black.

The designs are complemented by exquisite, plain-coloured wallpapers with fascinating details that highlight the high-quality and homely character of the premium collection.

Until: 2022 / 38 high-quality, hot-embossed paste the wall wallcoverings with elegant shimmering effects.