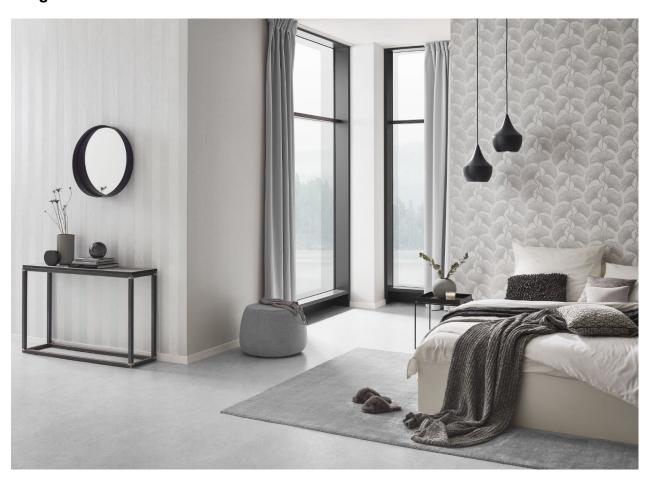

The sophisticated "Carat" patterns offer supreme elegance and design options for every home style – a true diamond in the interior design world. The wallpapers sparkle like diamonds as the high-quality embossing catches the light. The colours range from shiny metallic tones such as gold, silver and bronze to classic home colours including silver grey, blue, cream and beige tones as well as dramatic black.

Stylised triangles with luxurious shimmering effects create the ultimate glam factor. The vibrant composition of a modern graphic design on a beautiful glistening background creates a fascinating interior effect. The radiant impression of the wave motif also gives every living style a glamorous atmosphere. The ginkgo leaves arranged in vines appear almost graceful and create natural beauty and a sense of serenity. The majestic ornament with the harmonious range of colours gives the home a modern and exclusive ambience. Classic broad stripes round off the sophisticated "Carat" collection.

The designs are complemented by exquisite, plain-coloured wallpapers with fascinating details that highlight the high-quality and homely character of the premium collection.

Until: 2022 / 38 high-quality, hot-embossed paste the wall wallcoverings with elegant shimmering effects.