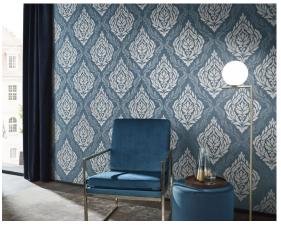

Stylised triangles with luxurious shimmering effects create the ultimate glam factor. The vibrant composition of a modern graphic design on a beautiful glistening background creates a fascinating interior effect. The radiant impression of the wave motif also gives every living style a glamorous atmosphere. The ginkgo leaves arranged in vines appear almost graceful and create natural beauty and a sense of serenity. The majestic ornament with the harmonious range of colours gives the home a modern and exclusive ambience. Classic broad stripes round off the sophisticated "Carat" collection.