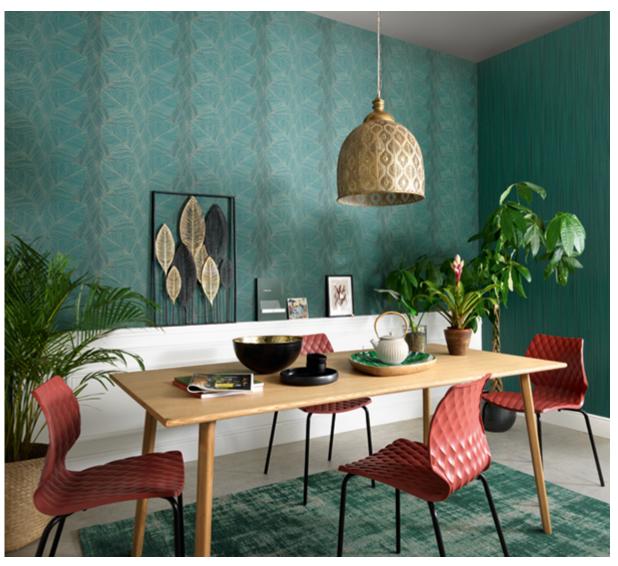

## Pure holiday feeling

Dream destination: BALI. This Indonesian island has many facets. From impressively high active volcanic craters, mile-long dream beaches and graceful temples to new surfing hotspots.

The designs of the BALI wallpaper collection are inspired by the look of these paradise locations. Colours and shapes that invite us to dream and conjure up our next holiday in our own four walls. This is quick and easy to do with a few accessories and the right non-woven wallpaper.

The bold leaf designs conjure up a real holiday feeling on the wall. The ultimate mystical look is created by a modern ornamental pattern, which is reminiscent of Bali's temples and gives an exotic touch to every living style. In contrast, the gentle graphic patterns with partial, sophisticated glossy effects have an almost introverted appearance. Waves, stylised flowers or an all-over leaf design in playful pastel nuances emphasise the collection's varied character.

The extensive colour palette ranges from magical nuances in emerald green and lava to elegant white, fresh jade green or pastel pink. Subtle metallic and shimmering effects create a particularly expressive and modern look.