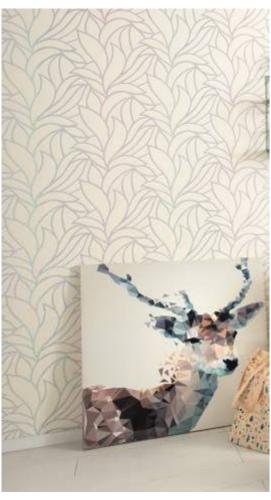

The bold leaf designs conjure up a real holiday feeling on the wall. The ultimate mystical look is created by a modern ornamental pattern, which is reminiscent of Bali's temples and gives an exotic touch to every living style. In contrast, the gentle graphic patterns with partial, sophisticated glossy effects have an almost introverted appearance. Waves, stylised flowers or an all-over leaf design in playful pastel nuances emphasise the collection's varied character.

The extensive colour palette ranges from magical nuances in emerald green and lava to elegant white, fresh jade green or pastel pink. Subtle metallic and shimmering effects create a particularly expressive and modern look.