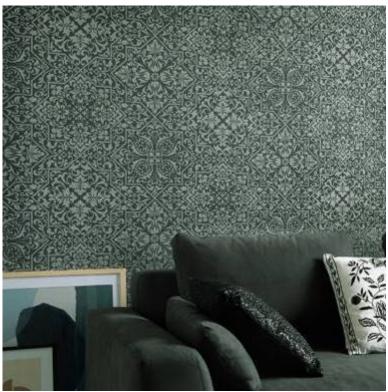

The bold leaf designs conjure up a real holiday feeling on the wall. The ultimate mystical look is created by a modern ornamental pattern, which is reminiscent of Bali's temples and gives an exotic touch to every living style. In contrast, the gentle graphic patterns with partial, sophisticated glossy effects have an almost introverted appearance. Waves, stylised flowers or an all-over leaf design in playful pastel nuances emphasise the collection's varied character.

The extensive colour palette ranges from magical nuances in emerald green and lava to elegant white, fresh jade green or pastel pink. Subtle metallic and shimmering effects create a particularly expressive and modern look.