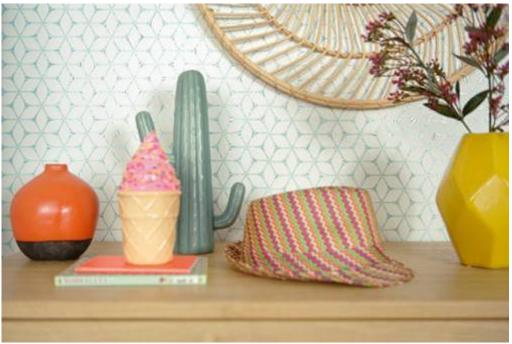

The bold leaf designs conjure up a real holiday feeling on the wall. The ultimate mystical look is created by a modern ornamental pattern, which is reminiscent of Bali's temples and gives an exotic touch to every living style. In contrast, the gentle graphic patterns with partial, sophisticated glossy effects have an almost introverted appearance. Waves, stylised flowers or an all-over leaf design in playful pastel nuances emphasise the collection's varied character.

The extensive colour palette ranges from magical nuances in emerald green and lava to elegant white, fresh jade green or pastel pink. Subtle metallic and shimmering effects create a particularly expressive and modern look.