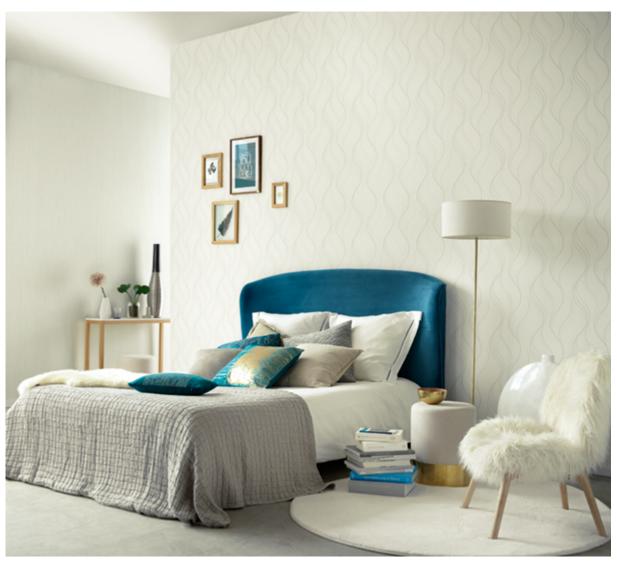

The bold leaf designs conjure up a real holiday feeling on the wall. The ultimate mystical look is created by a modern ornamental pattern, which is reminiscent of Bali's temples and gives an exotic touch to every living style. In contrast, the gentle graphic patterns with partial, sophisticated glossy effects have an almost introverted appearance. Waves, stylised flowers or an all-over leaf design in playful pastel nuances emphasise the collection's varied character.

The extensive colour palette ranges from magical nuances in emerald green and lava to elegant white, fresh jade green or pastel pink. Subtle metallic and shimmering effects create a particularly expressive and modern look.