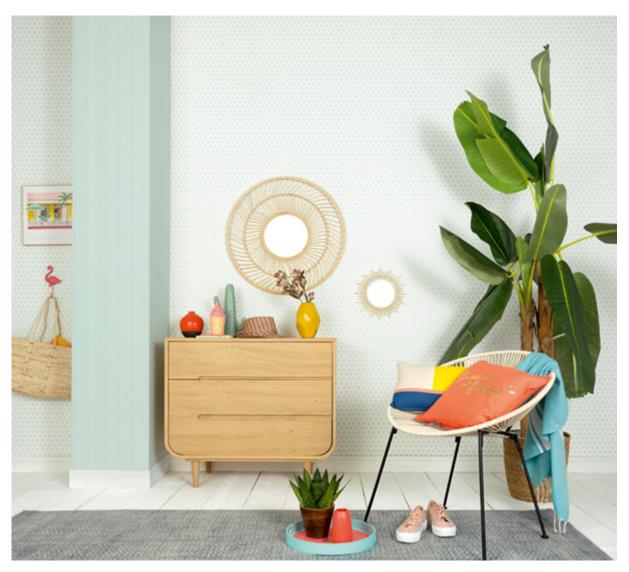

## Pure holiday feeling

Dream destination: BALI. This Indonesian island has many facets. From impressively high active volcanic craters, mile-long dream beaches and graceful temples to new surfing hotspots.

The designs of the BALI wallpaper collection are inspired by the look of these paradise locations. Colours and shapes that invite us to dream and conjure up our next holiday in our own four walls. This is quick and easy to do with a few accessories and the right non-woven wallpaper.

The bold leaf designs conjure up a real holiday feeling on the wall. The ultimate mystical look is created by a modern ornamental pattern, which is reminiscent of Bali's temples and gives an exotic touch to every living style. In contrast, the gentle graphic patterns with partial, sophisticated glossy effects have an almost introverted appearance. Waves, stylised flowers or an all-over leaf design in playful pastel nuances emphasise the collection's varied character.

The extensive colour palette ranges from magical nuances in emerald green and lava to elegant white, fresh jade green or pastel pink. Subtle metallic and shimmering effects create a particularly expressive and modern look.