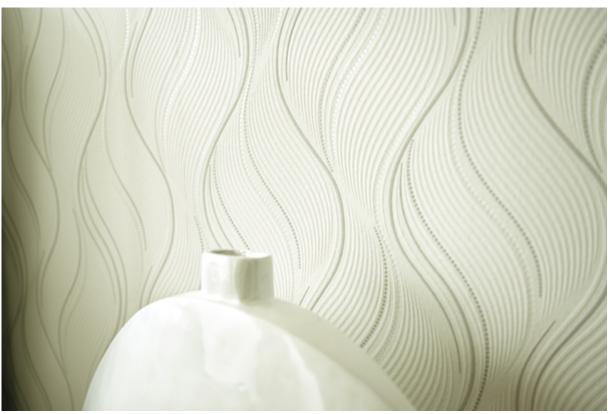

The bold leaf designs conjure up a real holiday feeling on the wall. The ultimate mystical look is created by a modern ornamental pattern, which is reminiscent of Bali's temples and gives an exotic touch to every living style. In contrast, the gentle graphic patterns with partial, sophisticated glossy effects have an almost introverted appearance. Waves, stylised flowers or an all-over leaf design in playful pastel nuances emphasise the collection's varied character.

The extensive colour palette ranges from magical nuances in emerald green and lava to elegant white, fresh jade green or pastel pink. Subtle metallic and shimmering effects create a particularly expressive and modern look.