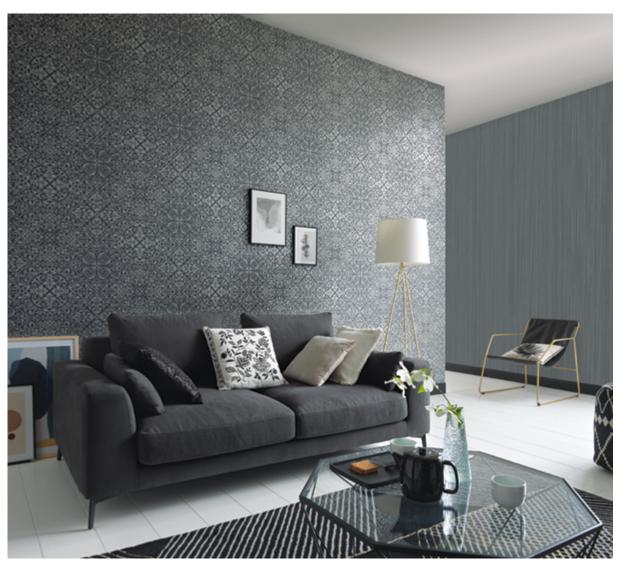

The bold leaf designs conjure up a real holiday feeling on the wall. The ultimate mystical look is created by a modern ornamental pattern, which is reminiscent of Bali's temples and gives an exotic touch to every living style. In contrast, the gentle graphic patterns with partial, sophisticated glossy effects have an almost introverted appearance. Waves, stylised flowers or an all-over leaf design in playful pastel nuances emphasise the collection's varied character.

The extensive colour palette ranges from magical nuances in emerald green and lava to elegant white, fresh jade green or pastel pink. Subtle metallic and shimmering effects create a particularly expressive and modern look.