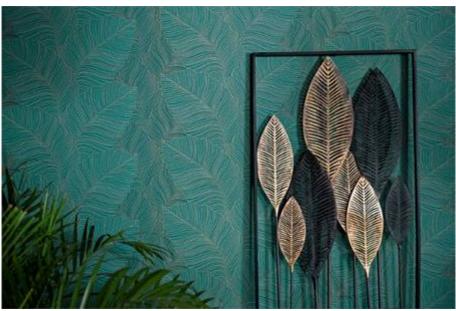

The bold leaf designs conjure up a real holiday feeling on the wall. The ultimate mystical look is created by a modern ornamental pattern, which is reminiscent of Bali's temples and gives an exotic touch to every living style. In contrast, the gentle graphic patterns with partial, sophisticated glossy effects have an almost introverted appearance. Waves, stylised flowers or an all-over leaf design in playful pastel nuances emphasise the collection's varied character.

The extensive colour palette ranges from magical nuances in emerald green and lava to elegant white, fresh jade green or pastel pink. Subtle metallic and shimmering effects create a particularly expressive and modern look.