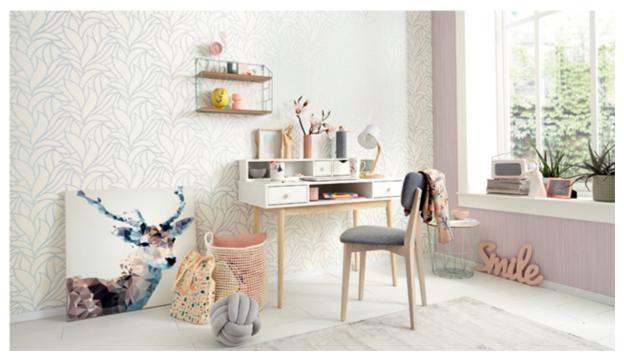

The bold leaf designs conjure up a real holiday feeling on the wall. The ultimate mystical look is created by a modern ornamental pattern, which is reminiscent of Bali's temples and gives an exotic touch to every living style. In contrast, the gentle graphic patterns with partial, sophisticated glossy effects have an almost introverted appearance. Waves, stylised flowers or an all-over leaf design in playful pastel nuances emphasise the collection's varied character.

The extensive colour palette ranges from magical nuances in emerald green and lava to elegant white, fresh jade green or pastel pink. Subtle metallic and shimmering effects create a particularly expressive and modern look.