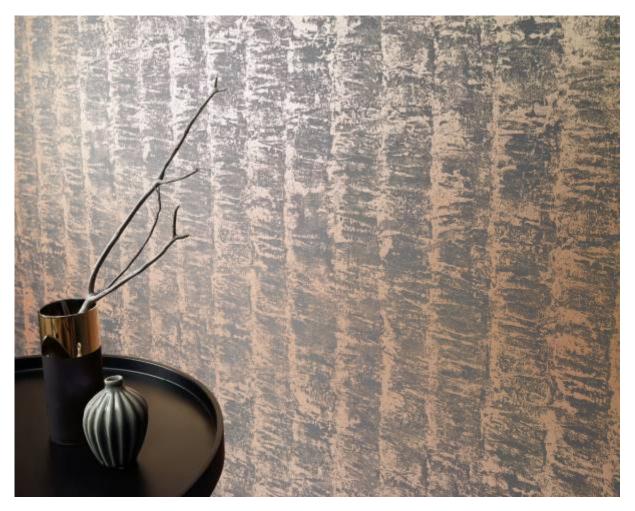

Glamorous patterns impress with the most intricate details. Delicate ornamentation sprinkled with subtle glitter particles is reminiscent of handmade lace. The partial trimming with the finest genuine glass pearls, shimmering in the light like diamonds on the wall, creates a stylish and timeless atmosphere. One of this collection's many highlights is the combination of delicate floral motifs and glossy mirror foil.

The combination of these elegant motifs with glossy effects and graceful plain-coloured structures underscores the exquisite and high-quality character of this designer collection. The range of classic colours adds further extravagance and charm to the non-woven wallpapers. Glossy metallic shades like gold, silver and copper encounter soft, powdery variations of cream and beige or dramatic black and silver grey.