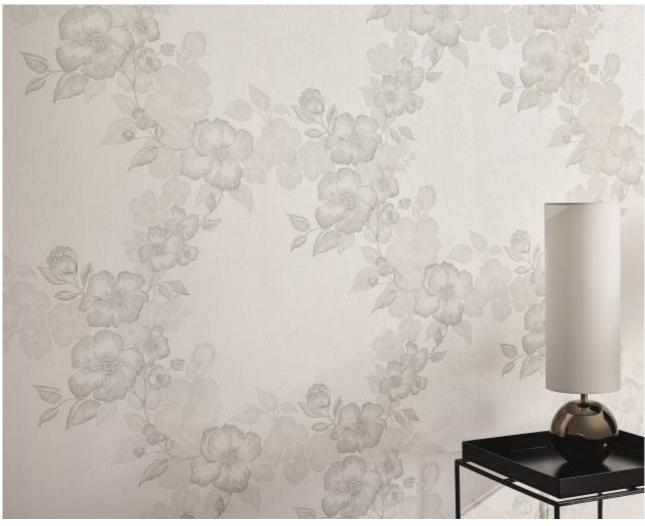

#### **Deluxe interior fashion**

As a fashion designer, it is not difficult for Guido Maria Kretschmer to even give walls a completely new character. The "Deluxe – by Guido Maria Kretschmer" wallpaper collection lives up to its name. Inspired by the world of high-quality textile design, it presents deluxe interior fashion.

Glamorous patterns impress with the most intricate details. Delicate ornamentation sprinkled with subtle glitter particles is reminiscent of handmade lace. The partial trimming with the finest genuine glass pearls, shimmering in the light like diamonds on the wall, creates a stylish and timeless atmosphere. One of this collection's many highlights is the combination of delicate floral motifs and glossy mirror foil.

The combination of these elegant motifs with glossy effects and graceful plain-coloured structures underscores the exquisite and high-quality character of this designer collection. The range of classic colours adds further extravagance and charm to the non-woven wallpapers. Glossy metallic shades like gold, silver and copper encounter soft, powdery variations of cream and beige or dramatic black and silver grey.