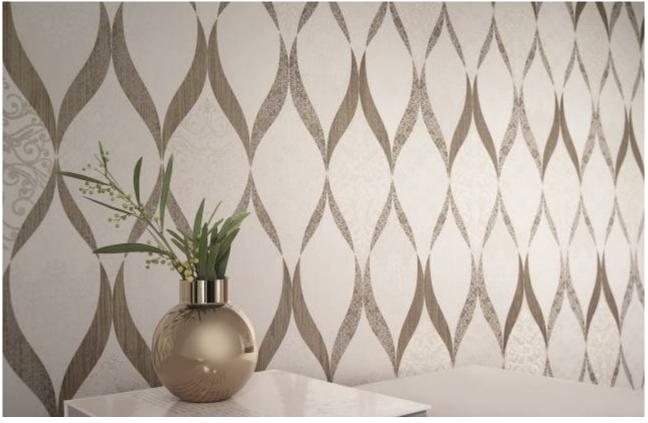

#### **Deluxe interior fashion**

As a fashion designer, it is not difficult for Guido Maria Kretschmer to even give walls a completely new character. The "Deluxe – by Guido Maria Kretschmer" wallpaper collection lives up to its name. Inspired by the world of high-quality textile design, it presents deluxe interior fashion.

Glamorous patterns impress with the most intricate details. Delicate ornamentation sprinkled with subtle glitter particles is reminiscent of handmade lace. The partial trimming with the finest genuine glass pearls, shimmering in the light like diamonds on the wall, creates a stylish and timeless atmosphere. One of this collection's many highlights is the combination of delicate floral motifs and glossy mirror foil.

The combination of these elegant motifs with glossy effects and graceful plain-coloured structures underscores the exquisite and high-quality character of this designer collection. The range of classic colours adds further extravagance and charm to the non-woven wallpapers. Glossy metallic shades like gold, silver and copper encounter soft, powdery variations of cream and beige or dramatic black and silver grey.