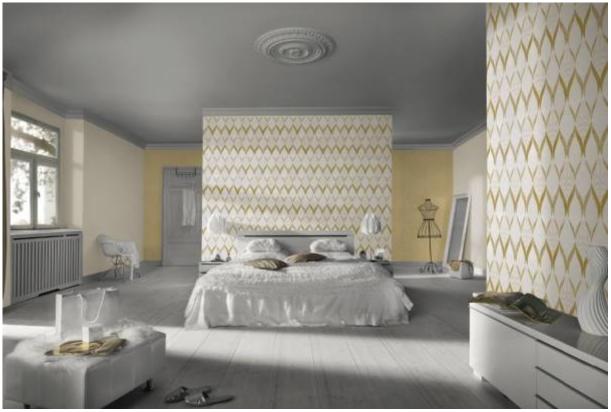

#### **Deluxe interior fashion**

As a fashion designer, it is not difficult for Guido Maria Kretschmer to even give walls a completely new character. The "Deluxe – by Guido Maria Kretschmer" wallpaper collection lives up to its name. Inspired by the world of high-quality textile design, it presents deluxe interior fashion.

Glamorous patterns impress with the most intricate details. Delicate ornamentation sprinkled with subtle glitter particles is reminiscent of handmade lace. The partial trimming with the finest genuine glass pearls, shimmering in the light like diamonds on the wall, creates a stylish and timeless atmosphere. One of this collection's many highlights is the combination of delicate floral motifs and glossy mirror foil.

The combination of these elegant motifs with glossy effects and graceful plain-coloured structures underscores the exquisite and high-quality character of this designer collection. The range of classic colours adds further extravagance and charm to the non-woven wallpapers. Glossy metallic shades like gold, silver and copper encounter soft, powdery variations of cream and beige or dramatic black and silver grey.