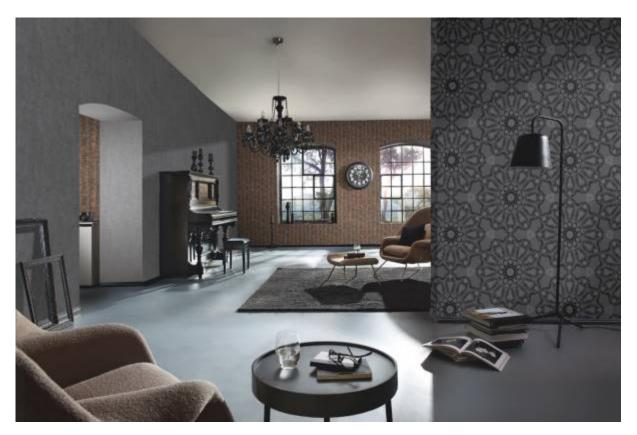

#### **Deluxe interior fashion**

As a fashion designer, it is not difficult for Guido Maria Kretschmer to even give walls a completely new character. The "Deluxe – by Guido Maria Kretschmer" wallpaper collection lives up to its name. Inspired by the world of high-quality textile design, it presents deluxe interior fashion.

Glamorous patterns impress with the most intricate details. Delicate ornamentation sprinkled with subtle glitter particles is reminiscent of handmade lace. The partial trimming with the finest genuine glass pearls, shimmering in the light like diamonds on the wall, creates a stylish and timeless atmosphere. One of this collection's many highlights is the combination of delicate floral motifs and glossy mirror foil.

The combination of these elegant motifs with glossy effects and graceful plain-coloured structures underscores the exquisite and high-quality character of this designer collection. The range of classic colours adds further extravagance and charm to the non-woven wallpapers. Glossy metallic shades like gold, silver and copper encounter soft, powdery variations of cream and beige or dramatic black and silver grey.