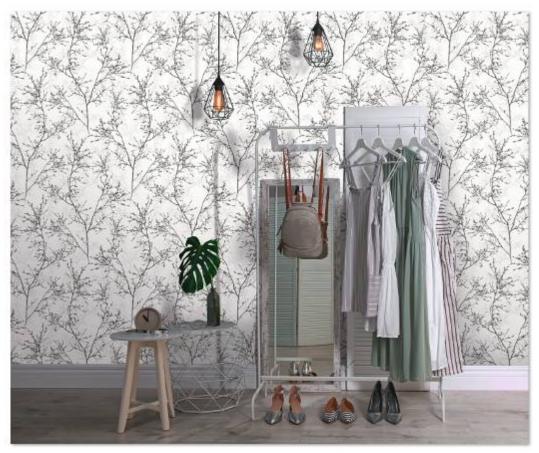

Motifs that fall under the #poeticnature heading, meanwhile, have a Nordic, gentle, yet still expressive feel. They envelop the walls like a cool summer breeze, their poetic, weightless designs showing delicate boughs and authentic birch tree trunks. The predominantly pale, natural shades add light to the room to create a relaxed living atmosphere.