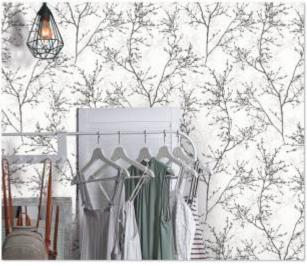

Motifs that fall under the #poeticnature heading, meanwhile, have a Nordic, gentle, yet still expressive feel. They envelop the walls like a cool summer breeze, their poetic, weightless designs showing delicate boughs and authentic birch tree trunks. The predominantly pale, natural shades add light to the room to create a relaxed living atmosphere.