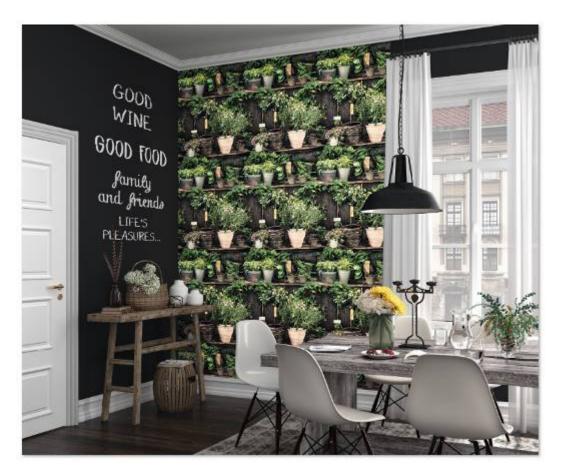

Finally, the #excitingjourney theme is characterised by eye-catching statement wallpapers that bring a wow effect to any wall. This is definitely a case of "MORE is MORE". The designs are an excellent way to give centre stage to individual walls.