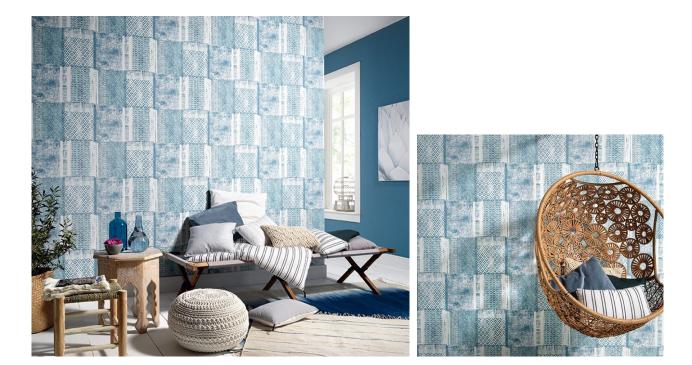

The nonchalant designs stand out thanks to their elaborate details and expressive colour gradients. Whether filigree blossoms or exotic foliage, the floral motifs are evocative of a watercolour painting - playful yet elegant. The tile-shaped wood motif combines vitality and style and offers an impressive interplay of colours. A vibrant graphic design with a contemporary ethno look forms a stark contrast and gives walls an extravagant air.