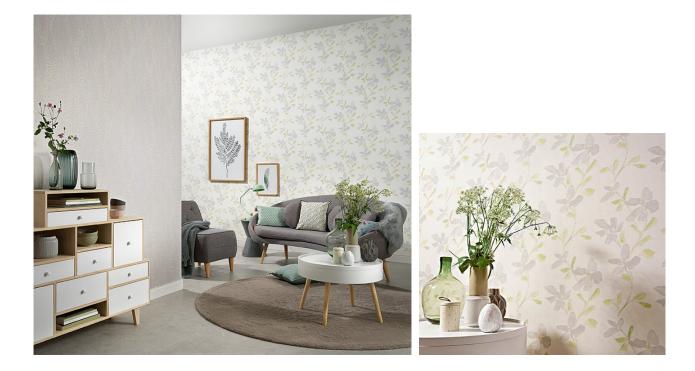

The nonchalant designs stand out thanks to their elaborate details and expressive colour gradients. Whether filigree blossoms or exotic foliage, the floral motifs are evocative of a watercolour painting - playful yet elegant. The tile-shaped wood motif combines vitality and style and offers an impressive interplay of colours. A vibrant graphic design with a contemporary ethno look forms a stark contrast and gives walls an extravagant air.

The pastel tones create sensual colour gradients ranging from subtle creams and maritime and aqua shades through to romantic silver pink. Two elegant, plain structures with a stunning look and feel make a stylish addition to the many-faceted designs and complete the collection.