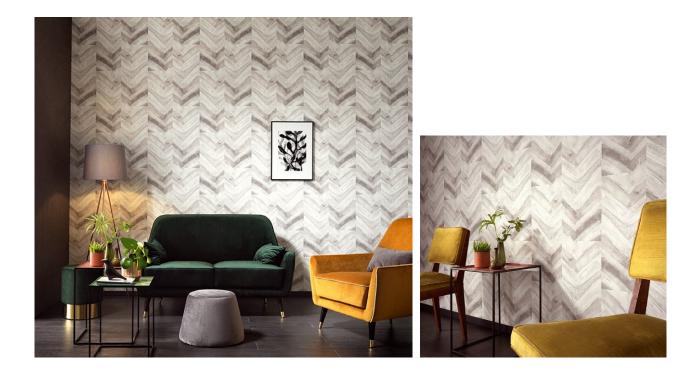

The nonchalant designs stand out thanks to their elaborate details and expressive colour gradients. Whether filigree blossoms or exotic foliage, the floral motifs are evocative of a watercolour painting - playful yet elegant. The tile-shaped wood motif combines vitality and style and offers an impressive interplay of colours. A vibrant graphic design with a contemporary ethno look forms a stark contrast and gives walls an extravagant air.