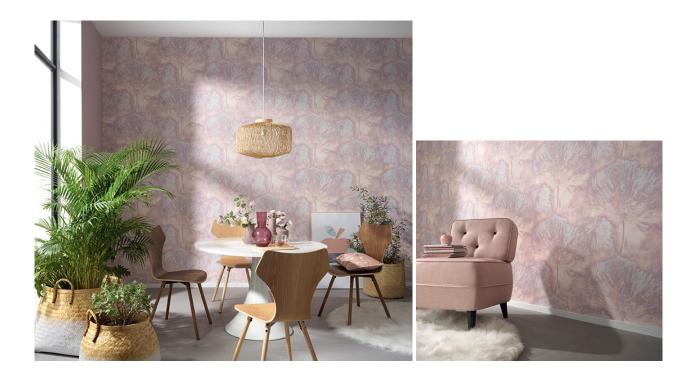

With the designs from the new Acquabella non-woven wallpaper collection this couldn't be easier. The patterns seem to hug the wall almost weightlessly. The blurred structures in pastel shades appear to flow into one another to give the walls an all but spherical look.

The pastel tones create sensual colour gradients ranging from subtle creams and maritime and aqua shades through to romantic silver pink. Two elegant, plain structures with a stunning look and feel make a stylish addition to the many-faceted designs and complete the collection.