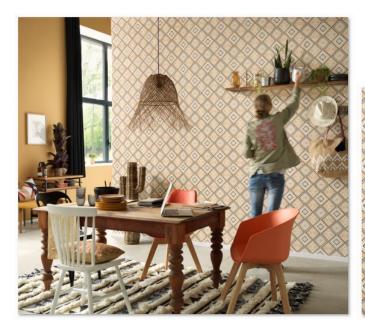

The non-woven wallpapers in the Hacienda collection are just the right choice for globetrotters and those longing to travel. South American motifs and relaxed, summer colours characterise the style of the collection. An exuberant leaf motif conjures up a Mexico feeling on the wall. The ultimate Aztec look is created by a colourful diamond pattern, which gives a fresh kick to any living style.