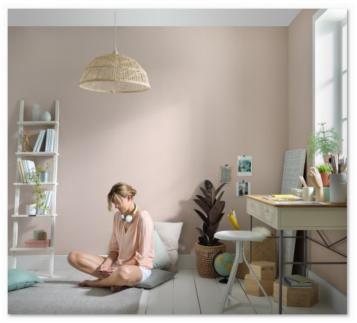

In contrast, an elegantly reduced ethno graphic has an introverted appearance. Sophisticated colour compositions in pastel pink or bronze-petrol underline the airy character of the motif. A discreet all-over ornamentation plays elegantly with gloss-matt effects and is reminiscent of a ritual Mayan amulet.