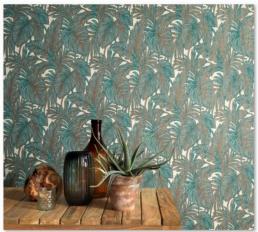

The non-woven wallpapers in the Hacienda collection are just the right choice for globetrotters and those longing to travel. South American motifs and relaxed, summer colours characterise the style of the collection. An exuberant leaf motif conjures up a Mexico feeling on the wall. The ultimate Aztec look is created by a colourful diamond pattern, which gives a fresh kick to any living style.