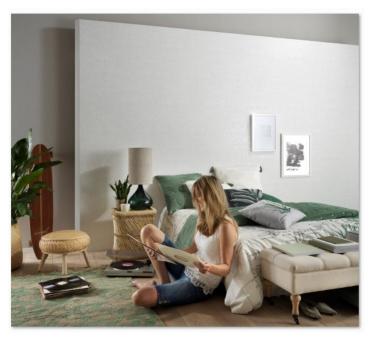

The non-woven wallpapers in the Hacienda collection are just the right choice for globetrotters and those longing to travel. South American motifs and relaxed, summer colours characterise the style of the collection. An exuberant leaf motif conjures up a Mexico feeling on the wall. The ultimate Aztec look is created by a colourful diamond pattern, which gives a fresh kick to any living style.

In contrast, an elegantly reduced ethno graphic has an introverted appearance. Sophisticated colour compositions in pastel pink or bronze-petrol underline the airy character of the motif. A discreet all-over ornamentation plays elegantly with gloss-matt effects and is reminiscent of a ritual Mayan amulet.