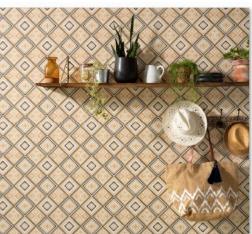

The non-woven wallpapers in the Hacienda collection are just the right choice for globetrotters and those longing to travel. South American motifs and relaxed, summer colours characterise the style of the collection. An exuberant leaf motif conjures up a Mexico feeling on the wall. The ultimate Aztec look is created by a colourful diamond pattern, which gives a fresh kick to any living style.