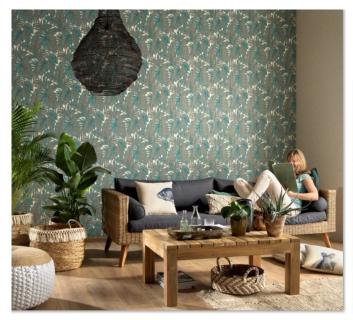

The non-woven wallpapers in the Hacienda collection are just the right choice for globetrotters and those longing to travel. South American motifs and relaxed, summer colours characterise the style of the collection. An exuberant leaf motif conjures up a Mexico feeling on the wall. The ultimate Aztec look is created by a colourful diamond pattern, which gives a fresh kick to any living style.