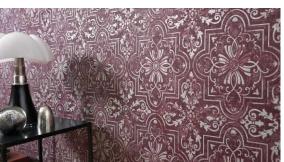

## **Exquisite and extravagant**

The "Vintage" vocabulary originally referred to the grape harvesting process and denoted a particularly distinguished year. When we talk about vintage style today, we usually mean new things that look as if they come from another era. Time-honoured, distinguished and exquisite are all concepts we associate with the term "vintage".

The VINTAGE wall paper collection uses these attributes to showcase fleece wallpapers with great effects and every appearance of belonging to a bygone era. With their elegant motifs, they conjure up the perfect balance between timelessness and a modern living interior. With exquisite detail and last-century charm, washed-out patina effects are combined with gold and silver gleams to create a sensuous living experience. The results are unique wall decorations that exude sheer seduction and exclusivity.