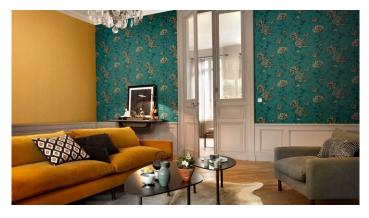

## **Exquisite and extravagant**

The "Vintage" vocabulary originally referred to the grape harvesting process and denoted a particularly distinguished year. When we talk about vintage style today, we usually mean new things that look as if they come from another era. Time-honoured, distinguished and exquisite are all concepts we associate with the term "vintage".

The VINTAGE wall paper collection uses these attributes to showcase fleece wallpapers with great effects and every appearance of belonging to a bygone era. With their elegant motifs, they conjure up the perfect balance between timelessness and a modern living interior. With exquisite detail and last-century charm, washed-out patina effects are combined with gold and silver gleams to create a sensuous living experience. The results are unique wall decorations that exude sheer seduction and exclusivity.