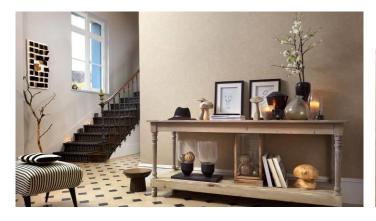

## **Exquisite and extravagant**

The "Vintage" vocabulary originally referred to the grape harvesting process and denoted a particularly distinguished year. When we talk about vintage style today, we usually mean new things that look as if they come from another era. Time-honoured, distinguished and exquisite are all concepts we associate with the term "vintage".

The VINTAGE wall paper collection uses these attributes to showcase fleece wallpapers with great effects and every appearance of belonging to a bygone era. With their elegant motifs, they conjure up the perfect balance between timelessness and a modern living interior. With exquisite detail and last-century charm, washed-out patina effects are combined with gold and silver gleams to create a sensuous living experience. The results are unique wall decorations that exude sheer seduction and exclusivity.

Available until: 2020 | Material: hot embossed non-woven wallpapers | Contents: 39 wallpapers

www.erismann.de

Text characters (including spaces): 839