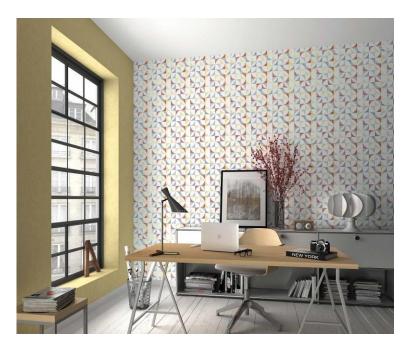

The bold blossoms, which are evocative of pansies, bring a breath of fresh spring air and sense of romance to rooms. In stark contrast to this, the striking graphic motifs create an extremely stylish ambience. Weathered wooden beams, an old wooden shelf with cacti and the statement "London" motif guarantee a truly contemporary look.