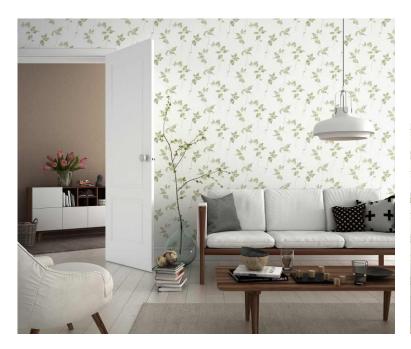

## Wide range of young and contemporary trends

The wallpapers in the Prime Time Vol. 2 collection are young-looking, decorative and complement modern interior design trends perfectly. Whether plant-inspired motifs, bold graphics or authentic wood and stone imitations, these designs give rooms a truly unique feel.

The bold blossoms, which are evocative of pansies, bring a breath of fresh spring air and sense of romance to rooms. In stark contrast to this, the striking graphic motifs create an extremely stylish ambience. Weathered wooden beams, an old wooden shelf with cacti and the statement "London" motif guarantee a truly contemporary look.