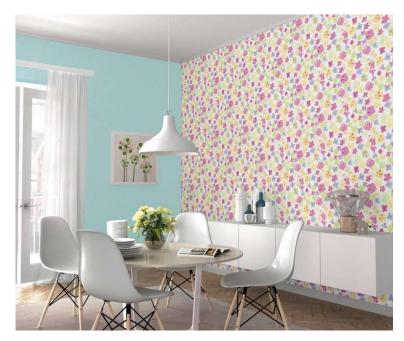

The bold blossoms, which are evocative of pansies, bring a breath of fresh spring air and sense of romance to rooms. In stark contrast to this, the striking graphic motifs create an extremely stylish ambience. Weathered wooden beams, an old wooden shelf with cacti and the statement "London" motif guarantee a truly contemporary look.

As an additional extra, the collection includes a wide range of modern colours in four different plain structured designs from sunshine yellow, raspberry red, aqua and mint shades through to airy greige tones.