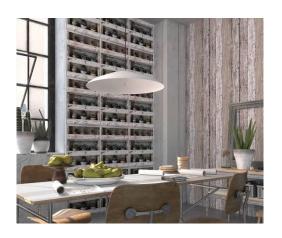

The bold blossoms, which are evocative of pansies, bring a breath of fresh spring air and sense of romance to rooms. In stark contrast to this, the striking graphic motifs create an extremely stylish ambience. Weathered wooden beams, an old wooden shelf with cacti and the statement "London" motif guarantee a truly contemporary look.