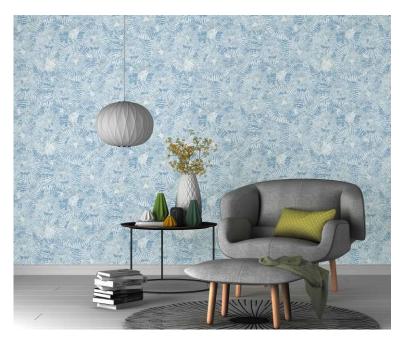

## Wide range of young and contemporary trends

The wallpapers in the Prime Time Vol. 2 collection are young-looking, decorative and complement modern interior design trends perfectly. Whether plant-inspired motifs, bold graphics or authentic wood and stone imitations, these designs give rooms a truly unique feel.

The bold blossoms, which are evocative of pansies, bring a breath of fresh spring air and sense of romance to rooms. In stark contrast to this, the striking graphic motifs create an extremely stylish ambience. Weathered wooden beams, an old wooden shelf with cacti and the statement "London" motif guarantee a truly contemporary look.