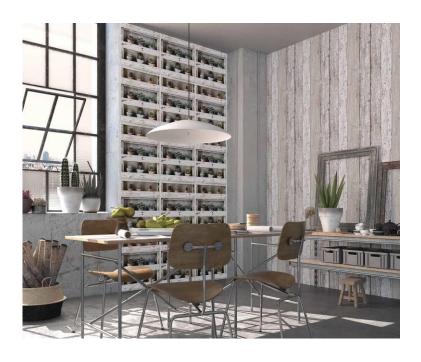

The bold blossoms, which are evocative of pansies, bring a breath of fresh spring air and sense of romance to rooms. In stark contrast to this, the striking graphic motifs create an extremely stylish ambience. Weathered wooden beams, an old wooden shelf with cacti and the statement "London" motif guarantee a truly contemporary look.