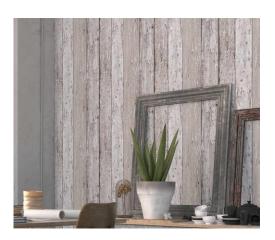

The bold blossoms, which are evocative of pansies, bring a breath of fresh spring air and sense of romance to rooms. In stark contrast to this, the striking graphic motifs create an extremely stylish ambience. Weathered wooden beams, an old wooden shelf with cacti and the statement "London" motif guarantee a truly contemporary look.