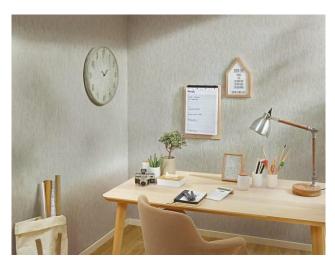

## Fine non-woven wallpapers with luxurious structures

The *Classy Glamour* living trend reveals many facets. Gold, velvet, marble and great elegance all characterise this style of living. In vogue with this trend, the BasiXs collection offers 53 stylish fleece wallpapers featuring refined structures and designs.

They include vivid rust finishes and wood bark structures with stony effects, as well as elegant marble motifs in the style of imperial palaces.

The sophisticated colour palette emphasises this luxurious look. Mystical nuances in granite, dark blue or burgundy provide the room with particular depth. The light and cooler colours complement modern wall designs. Charming metallic effects also enrich the designs and ensure an exquisite ambience.

With its refined structures, noble brilliance and sophisticated colours, BasiXs is at the heart of the glamour trend.

Available until: 2020 | Material: hot embossed and blows vinyl non-woven wallpapers | Contents: 53 wallpapers