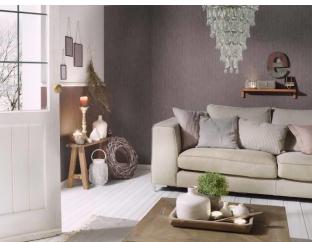

## Fine non-woven wallpapers with luxurious structures

The *Classy Glamour* living trend reveals many facets. Gold, velvet, marble and great elegance all characterise this style of living. In vogue with this trend, the BasiXs collection offers 53 stylish fleece wallpapers featuring refined structures and designs.

They include vivid rust finishes and wood bark structures with stony effects, as well as elegant marble motifs in the style of imperial palaces.

The sophisticated colour palette emphasises this luxurious look. Mystical nuances in granite, dark blue or burgundy provide the room with particular depth. The light and cooler colours complement modern wall designs. Charming metallic effects also enrich the designs and ensure an exquisite ambience.

With its refined structures, noble brilliance and sophisticated colours, BasiXs is at the heart of the glamour trend.

Available until: 2020 | Material: hot embossed and blows vinyl non-woven wallpapers | Contents: 53 wallpapers