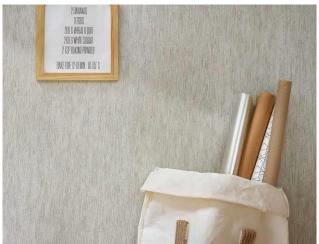

## Fine non-woven wallpapers with luxurious structures

The *Classy Glamour* living trend reveals many facets. Gold, velvet, marble and great elegance all characterise this style of living. In vogue with this trend, the BasiXs collection offers 53 stylish fleece wallpapers featuring refined structures and designs.

They include vivid rust finishes and wood bark structures with stony effects, as well as elegant marble motifs in the style of imperial palaces.

The sophisticated colour palette emphasises this luxurious look. Mystical nuances in granite, dark blue or burgundy provide the room with particular depth. The light and cooler colours complement modern wall designs. Charming metallic effects also enrich the designs and ensure an exquisite ambience.

With its refined structures, noble brilliance and sophisticated colours, BasiXs is at the heart of the glamour trend.

Available until: 2020 | Material: hot embossed and blows vinyl non-woven wallpapers | Contents: 53 wallpapers