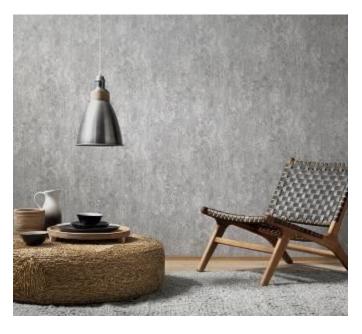

Imitations offers non-woven wallpapers, which appear to be made from patinated wood or weathered bricks, with subtle details and deceptively real, with a 3D effect. Or are you looking for a cool concrete wall to give your rooms a trendy loft appearance?

Beautiful illusion: With Imitations, rooms change into completely new living environments - whether casual urban, a little exotic craziness, or extravagantly elegant. An individual wall illusion to suit every taste.