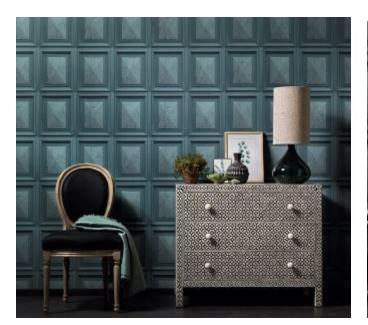

Imitations offers non-woven wallpapers, which appear to be made from patinated wood or weathered bricks, with subtle details and deceptively real, with a 3D effect. Or are you looking for a cool concrete wall to give your rooms a trendy loft appearance?

Beautiful illusion: With Imitations, rooms change into completely new living environments - whether casual urban, a little exotic craziness, or extravagantly elegant. An individual wall illusion to suit every taste.