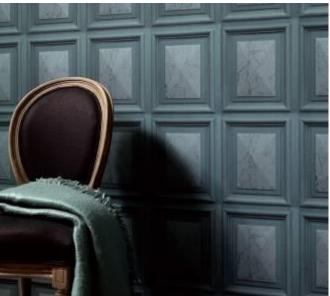

Imitations offers non-woven wallpapers, which appear to be made from patinated wood or weathered bricks, with subtle details and deceptively real, with a 3D effect. Or are you looking for a cool concrete wall to give your rooms a trendy loft appearance?

Beautiful illusion: With Imitations, rooms change into completely new living environments - whether casual urban, a little exotic craziness, or extravagantly elegant. An individual wall illusion to suit every taste.