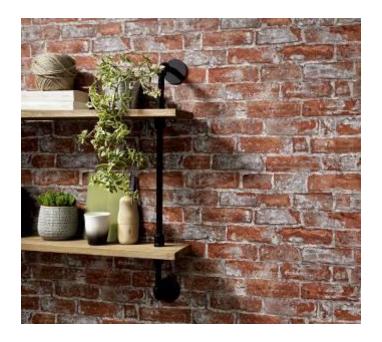

Imitations offers non-woven wallpapers, which appear to be made from patinated wood or weathered bricks, with subtle details and deceptively real, with a 3D effect. Or are you looking for a cool concrete wall to give your rooms a trendy loft appearance?

Beautiful illusion: With Imitations, rooms change into completely new living environments - whether casual urban, a little exotic craziness, or extravagantly elegant. An individual wall illusion to suit every taste.