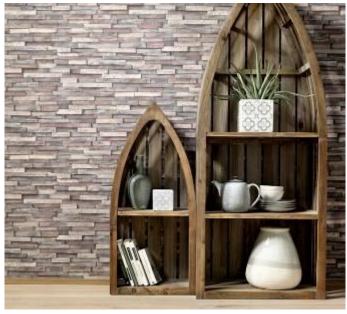

Imitations offers non-woven wallpapers, which appear to be made from patinated wood or weathered bricks, with subtle details and deceptively real, with a 3D effect. Or are you looking for a cool concrete wall to give your rooms a trendy loft appearance?

Beautiful illusion: With Imitations, rooms change into completely new living environments - whether casual urban, a little exotic craziness, or extravagantly elegant. An individual wall illusion to suit every taste.