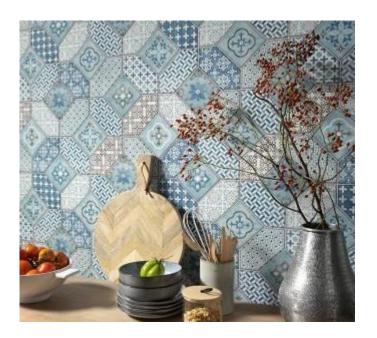

For lovers of the Bohemian style, Imitations offers an imaginative motive with the appearance of Moorish tiles to create an whimsical ambience. With stylish marble wall panelling you can change your room quickly and easily into an extravagant luxury suite.

Beautiful illusion: With Imitations, rooms change into completely new living environments - whether casual urban, a little exotic craziness, or extravagantly elegant. An individual wall illusion to suit every taste.