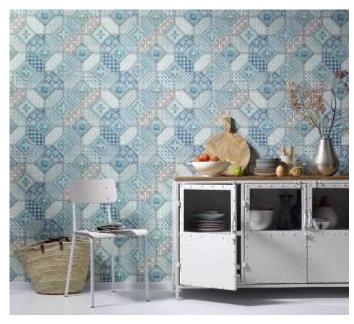

For lovers of the Bohemian style, Imitations offers an imaginative motive with the appearance of Moorish tiles to create an whimsical ambience. With stylish marble wall panelling you can change your room quickly and easily into an extravagant luxury suite.

Beautiful illusion: With Imitations, rooms change into completely new living environments - whether casual urban, a little exotic craziness, or extravagantly elegant. An individual wall illusion to suit every taste.