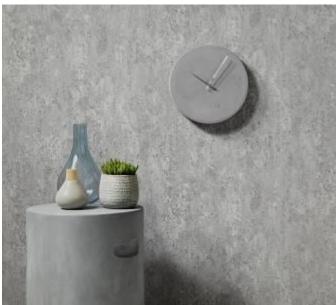

Imitations offers non-woven wallpapers, which appear to be made from patinated wood or weathered bricks, with subtle details and deceptively real, with a 3D effect. Or are you looking for a cool concrete wall to give your rooms a trendy loft appearance?

Beautiful illusion: With Imitations, rooms change into completely new living environments - whether casual urban, a little exotic craziness, or extravagantly elegant. An individual wall illusion to suit every taste.