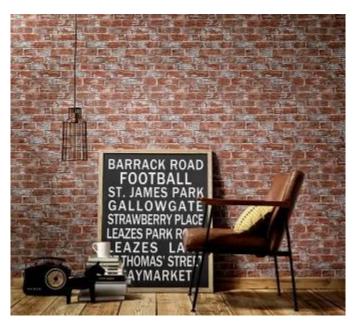

Imitations offers non-woven wallpapers, which appear to be made from patinated wood or weathered bricks, with subtle details and deceptively real, with a 3D effect. Or are you looking for a cool concrete wall to give your rooms a trendy loft appearance?

Beautiful illusion: With Imitations, rooms change into completely new living environments - whether casual urban, a little exotic craziness, or extravagantly elegant. An individual wall illusion to suit every taste.