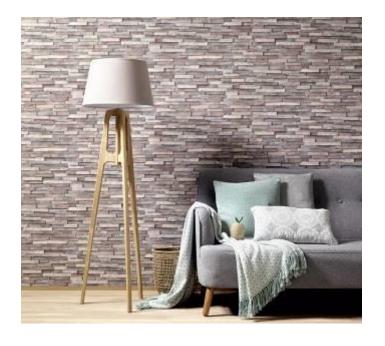

Imitations offers non-woven wallpapers, which appear to be made from patinated wood or weathered bricks, with subtle details and deceptively real, with a 3D effect. Or are you looking for a cool concrete wall to give your rooms a trendy loft appearance?

Beautiful illusion: With Imitations, rooms change into completely new living environments - whether casual urban, a little exotic craziness, or extravagantly elegant. An individual wall illusion to suit every taste.