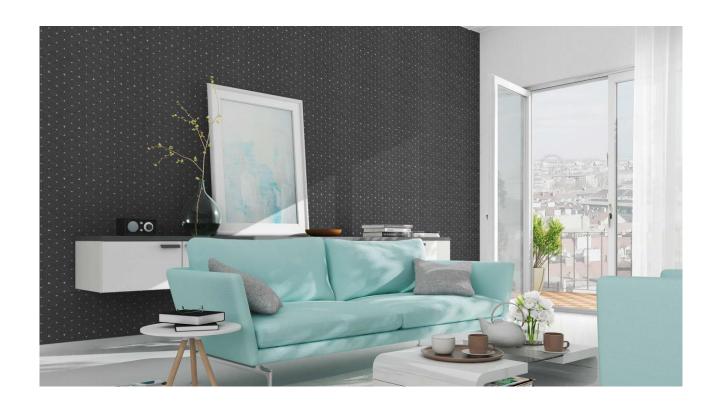

Lovers of clear designs will also find what they like. An expressive graphic with 3D effect and a geometric retro motif with a refined silver shimmer provide an urban flair. The wide colour palette offered by MIX UP also leaves nothing to be desired. Three plain textures in a sophisticated look show off colours from fresh and stimulating, to powdery pastels through to warm and natural. A choice of colours to suit every taste.