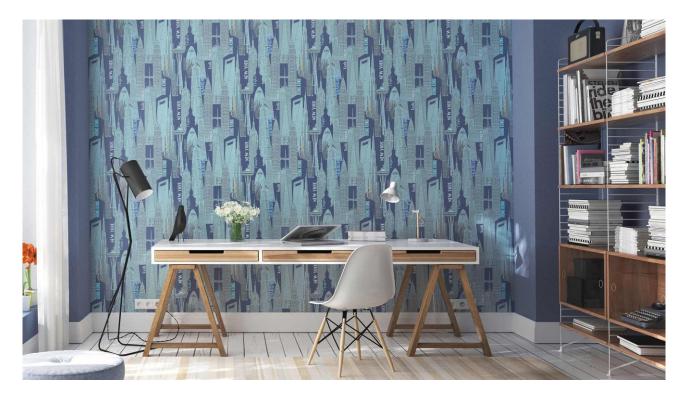

Lovers of clear designs will also find what they like. An expressive graphic with 3D effect and a geometric retro motif with a refined silver shimmer provide an urban flair. The wide colour palette offered by MIX UP also leaves nothing to be desired. Three plain textures in a sophisticated look show off colours from fresh and stimulating, to powdery pastels through to warm and natural. A choice of colours to suit every taste.