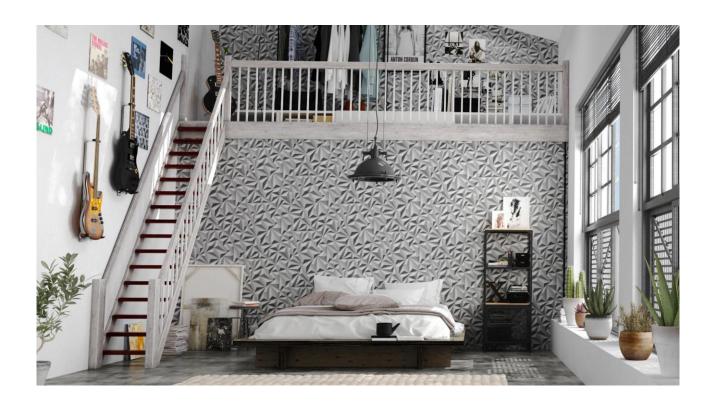

## Spontaneous, laid-back and varied

The designs in the MIX UP collection are young, contemporary and are oriented towards current home interior trends and lifestyles. Laid-back skylines with chic lustrous appliqués can be found here as well as exotic cactus motifs, which convey a touch of Mexican serenity. Romantic floral patterns as a chic panel and fresh leaf motifs create a relaxed atmosphere.

Lovers of clear designs will also find what they like. An expressive graphic with 3D effect and a geometric retro motif with a refined silver shimmer provide an urban flair. The wide colour palette offered by MIX UP also leaves nothing to be desired. Three plain textures in a sophisticated look show off colours from fresh and stimulating, to powdery pastels through to warm and natural. A choice of colours to suit every taste.