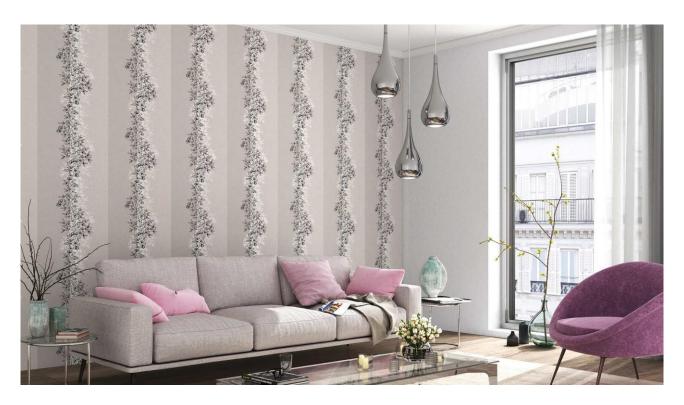

## Spontaneous, laid-back and varied

The designs in the MIX UP collection are young, contemporary and are oriented towards current home interior trends and lifestyles. Laid-back skylines with chic lustrous appliqués can be found here as well as exotic cactus motifs, which convey a touch of Mexican serenity. Romantic floral patterns as a chic panel and fresh leaf motifs create a relaxed atmosphere.