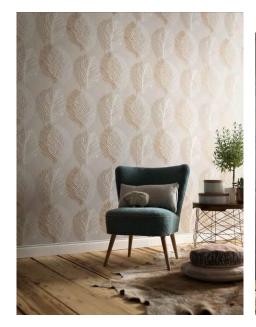

Erismann has stylishly incorporated this relaxing trend into its Scandinja collection. The designs are light, natural and exude Nordic elegance. In perfectly presented colour schemes, contemporary motifs are expertly given centre stage. Lavish leaf patterns with subtle shine effects and airy feather motifs combine to create a relaxing atmosphere. Authentic wooden planks in striking shades present a particularly natural look, while the weightless graphic honeycomb designs give a sense of pure Scandinavian flair.

The colour palette impresses with relaxing shades in pearl grey, umber and taupe with classic gold and silver mica. Bold mint and warm sun yellow give a burst of freshness, while pastel pink ensures that the romantics among us are not ignored.