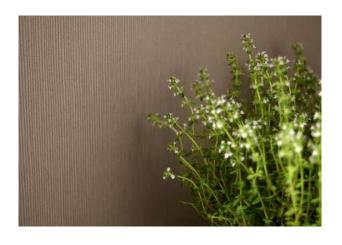

Erismann has stylishly incorporated this relaxing trend into its Scandinja collection. The designs are light, natural and exude Nordic elegance. In perfectly presented colour schemes, contemporary motifs are expertly given centre stage. Lavish leaf patterns with subtle shine effects and airy feather motifs combine to create a relaxing atmosphere. Authentic wooden planks in striking shades present a particularly natural look, while the weightless graphic honeycomb designs give a sense of pure Scandinavian flair.

The colour palette impresses with relaxing shades in pearl grey, umber and taupe with classic gold and silver mica. Bold mint and warm sun yellow give a burst of freshness, while pastel pink ensures that the romantics among us are not ignored.