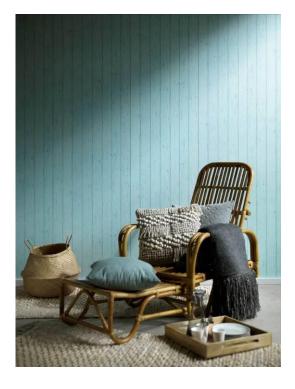

Erismann has stylishly incorporated this relaxing trend into its Scandinja collection. The designs are light, natural and exude Nordic elegance. In perfectly presented colour schemes, contemporary motifs are expertly given centre stage. Lavish leaf patterns with subtle shine effects and airy feather motifs combine to create a relaxing atmosphere. Authentic wooden planks in striking shades present a particularly natural look, while the weightless graphic honeycomb designs give a sense of pure Scandinavian flair.

The colour palette impresses with relaxing shades in pearl grey, umber and taupe with classic gold and silver mica. Bold mint and warm sun yellow give a burst of freshness, while pastel pink ensures that the romantics among us are not ignored.