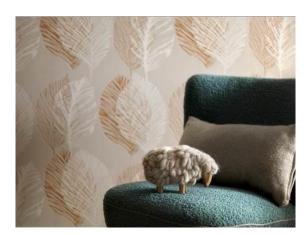

Erismann has stylishly incorporated this relaxing trend into its Scandinja collection. The designs are light, natural and exude Nordic elegance. In perfectly presented colour schemes, contemporary motifs are expertly given centre stage. Lavish leaf patterns with subtle shine effects and airy feather motifs combine to create a relaxing atmosphere. Authentic wooden planks in striking shades present a particularly natural look, while the weightless graphic honeycomb designs give a sense of pure Scandinavian flair.

The colour palette impresses with relaxing shades in pearl grey, umber and taupe with classic gold and silver mica. Bold mint and warm sun yellow give a burst of freshness, while pastel pink ensures that the romantics among us are not ignored.