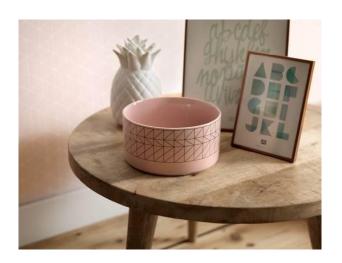

Erismann has stylishly incorporated this relaxing trend into its Scandinja collection. The designs are light, natural and exude Nordic elegance. In perfectly presented colour schemes, contemporary motifs are expertly given centre stage. Lavish leaf patterns with subtle shine effects and airy feather motifs combine to create a relaxing atmosphere. Authentic wooden planks in striking shades present a particularly natural look, while the weightless graphic honeycomb designs give a sense of pure Scandinavian flair.

The colour palette impresses with relaxing shades in pearl grey, umber and taupe with classic gold and silver mica. Bold mint and warm sun yellow give a burst of freshness, while pastel pink ensures that the romantics among us are not ignored.