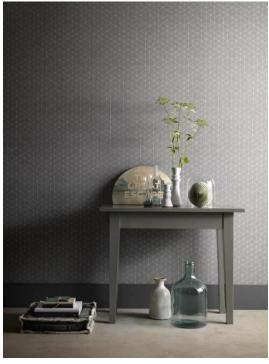

Erismann has stylishly incorporated this relaxing trend into its Scandinja collection. The designs are light, natural and exude Nordic elegance. In perfectly presented colour schemes, contemporary motifs are expertly given centre stage. Lavish leaf patterns with subtle shine effects and airy feather motifs combine to create a relaxing atmosphere. Authentic wooden planks in striking shades present a particularly natural look, while the weightless graphic honeycomb designs give a sense of pure Scandinavian flair.

The colour palette impresses with relaxing shades in pearl grey, umber and taupe with classic gold and silver mica. Bold mint and warm sun yellow give a burst of freshness, while pastel pink ensures that the romantics among us are not ignored.