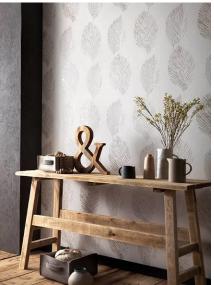

Erismann has stylishly incorporated this relaxing trend into its Scandinja collection. The designs are light, natural and exude Nordic elegance. In perfectly presented colour schemes, contemporary motifs are expertly given centre stage. Lavish leaf patterns with subtle shine effects and airy feather motifs combine to create a relaxing atmosphere. Authentic wooden planks in striking shades present a particularly natural look, while the weightless graphic honeycomb designs give a sense of pure Scandinavian flair.

The colour palette impresses with relaxing shades in pearl grey, umber and taupe with classic gold and silver mica. Bold mint and warm sun yellow give a burst of freshness, while pastel pink ensures that the romantics among us are not ignored.