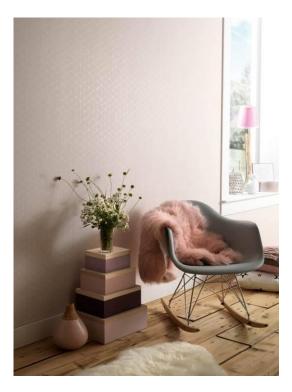

Erismann has stylishly incorporated this relaxing trend into its Scandinja collection. The designs are light, natural and exude Nordic elegance. In perfectly presented colour schemes, contemporary motifs are expertly given centre stage. Lavish leaf patterns with subtle shine effects and airy feather motifs combine to create a relaxing atmosphere. Authentic wooden planks in striking shades present a particularly natural look, while the weightless graphic honeycomb designs give a sense of pure Scandinavian flair.

The colour palette impresses with relaxing shades in pearl grey, umber and taupe with classic gold and silver mica. Bold mint and warm sun yellow give a burst of freshness, while pastel pink ensures that the romantics among us are not ignored.