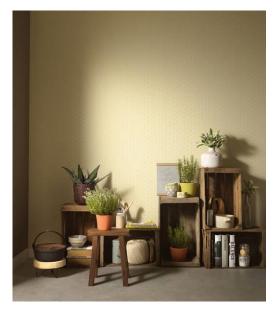

Erismann has stylishly incorporated this relaxing trend into its Scandinja collection. The designs are light, natural and exude Nordic elegance. In perfectly presented colour schemes, contemporary motifs are expertly given centre stage. Lavish leaf patterns with subtle shine effects and airy feather motifs combine to create a relaxing atmosphere. Authentic wooden planks in striking shades present a particularly natural look, while the weightless graphic honeycomb designs give a sense of pure Scandinavian flair.

The colour palette impresses with relaxing shades in pearl grey, umber and taupe with classic gold and silver mica. Bold mint and warm sun yellow give a burst of freshness, while pastel pink ensures that the romantics among us are not ignored.