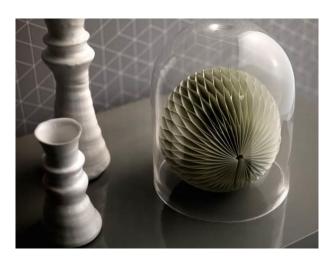

Erismann has stylishly incorporated this relaxing trend into its Scandinja collection. The designs are light, natural and exude Nordic elegance. In perfectly presented colour schemes, contemporary motifs are expertly given centre stage. Lavish leaf patterns with subtle shine effects and airy feather motifs combine to create a relaxing atmosphere. Authentic wooden planks in striking shades present a particularly natural look, while the weightless graphic honeycomb designs give a sense of pure Scandinavian flair.

The colour palette impresses with relaxing shades in pearl grey, umber and taupe with classic gold and silver mica. Bold mint and warm sun yellow give a burst of freshness, while pastel pink ensures that the romantics among us are not ignored.