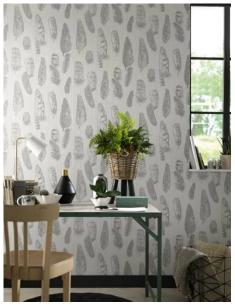

Erismann has stylishly incorporated this relaxing trend into its Scandinja collection. The designs are light, natural and exude Nordic elegance. In perfectly presented colour schemes, contemporary motifs are expertly given centre stage. Lavish leaf patterns with subtle shine effects and airy feather motifs combine to create a relaxing atmosphere. Authentic wooden planks in striking shades present a particularly natural look, while the weightless graphic honeycomb designs give a sense of pure Scandinavian flair.

The colour palette impresses with relaxing shades in pearl grey, umber and taupe with classic gold and silver mica. Bold mint and warm sun yellow give a burst of freshness, while pastel pink ensures that the romantics among us are not ignored.