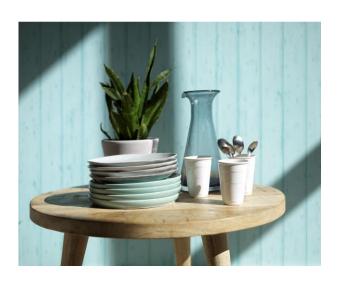

Erismann has stylishly incorporated this relaxing trend into its Scandinja collection. The designs are light, natural and exude Nordic elegance. In perfectly presented colour schemes, contemporary motifs are expertly given centre stage. Lavish leaf patterns with subtle shine effects and airy feather motifs combine to create a relaxing atmosphere. Authentic wooden planks in striking shades present a particularly natural look, while the weightless graphic honeycomb designs give a sense of pure Scandinavian flair.

The colour palette impresses with relaxing shades in pearl grey, umber and taupe with classic gold and silver mica. Bold mint and warm sun yellow give a burst of freshness, while pastel pink ensures that the romantics among us are not ignored.