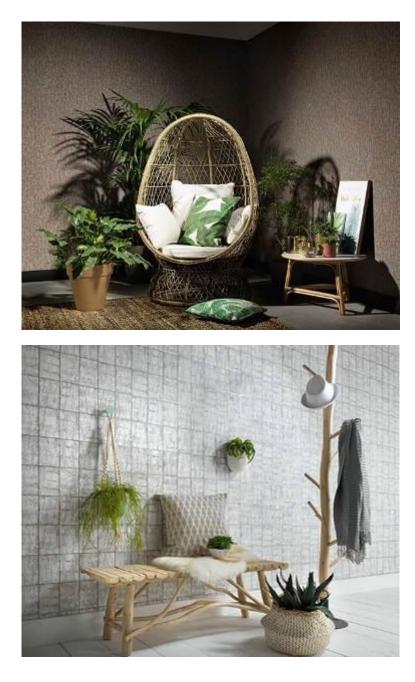

### Welcome to the jungle

*Tropical Feeling* is a big trend in interior decoration right now – colourful, bold and with plenty of exotic elements. Tropical jungle patterns can be found on furniture, fabrics, cushions or framed on the walls. This style is combined with natural materials like rattan, wicker, clay or linen. Decorative elements in copper, glass or bright wood also go well with this look. And of course there are plenty of green plants to round out the tropical spirit.

In contrast, wood bark in an attractive tile look, or cork and bamboo optics give rise to a highly harmonious, cosy atmosphere. Warm colours like coffee brown and umber or combinations with creamy blue create oases of well-being. An airy design of birch tree trunks is just the right choice for those who like it trendy and light.