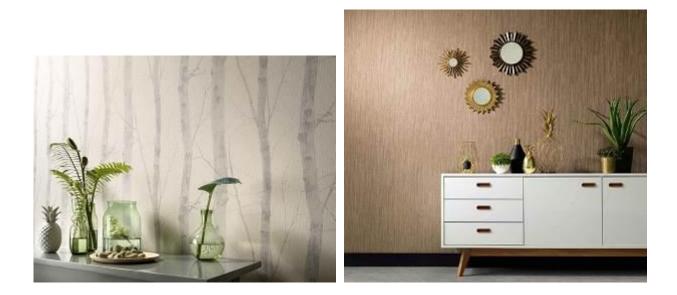

In contrast, wood bark in an attractive tile look, or cork and bamboo optics give rise to a highly harmonious, cosy atmosphere. Warm colours like coffee brown and umber or combinations with creamy blue create oases of well-being. An airy design of birch tree trunks is just the right choice for those who like it trendy and light.