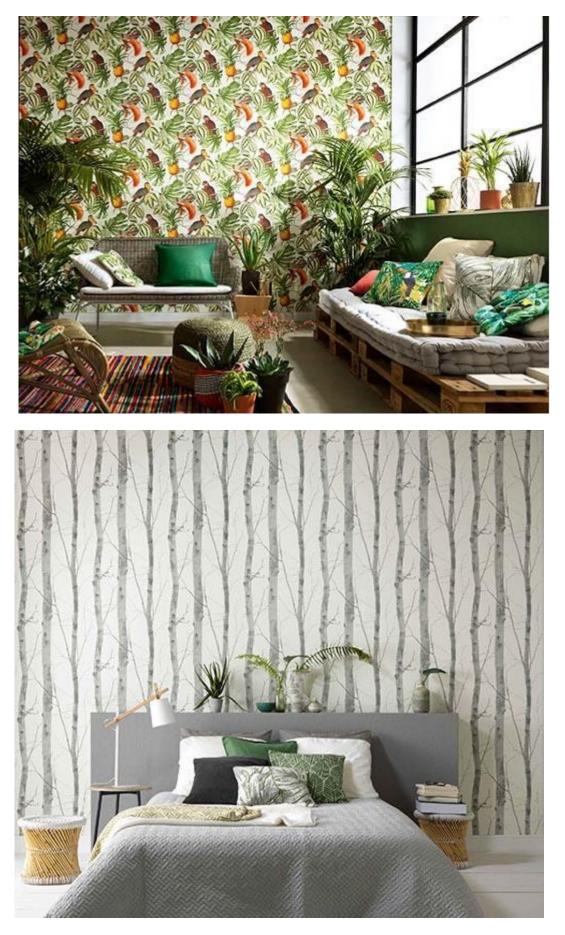

### Welcome to the jungle

*Tropical Feeling* is a big trend in interior decoration right now – colourful, bold and with plenty of exotic elements. Tropical jungle patterns can be found on furniture, fabrics, cushions or framed on the walls. This style is combined with natural materials like rattan, wicker, clay or linen. Decorative elements in copper, glass or bright wood also go well with this look. And of course there are plenty of green plants to round out the tropical spirit.

Now the walls can be exotic, colourful and naturally extravagant too. The Paradisio collection offers a wide range of matching nature motifs. Birds of paradise, lovebirds and tropical flora create a genuine feeling of being in the jungle. Fresh colours in light green, blue or orange underscore this youthful look.

In contrast, wood bark in an attractive tile look, or cork and bamboo optics give rise to a highly harmonious, cosy atmosphere. Warm colours like coffee brown and umber or combinations with creamy blue create oases of well-being. An airy design of birch tree trunks is just the right choice for those who like it trendy and light.