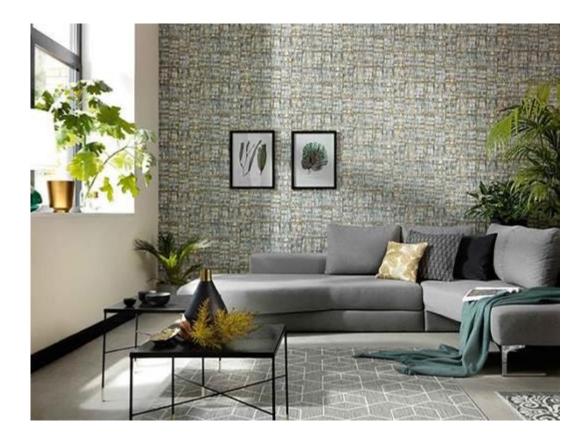

In contrast, wood bark in an attractive tile look, or cork and bamboo optics give rise to a highly harmonious, cosy atmosphere. Warm colours like coffee brown and umber or combinations with creamy blue create oases of well-being. An airy design of birch tree trunks is just the right choice for those who like it trendy and light.