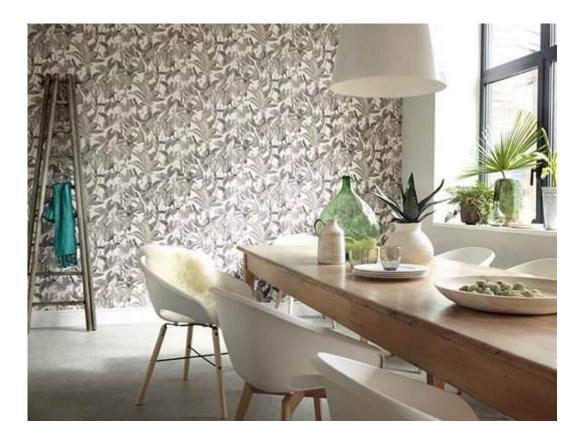

Now the walls can be exotic, colourful and naturally extravagant too. The Paradisio collection offers a wide range of matching nature motifs. Birds of paradise, lovebirds and tropical flora create a genuine feeling of being in the jungle. Fresh colours in light green, blue or orange underscore this youthful look.