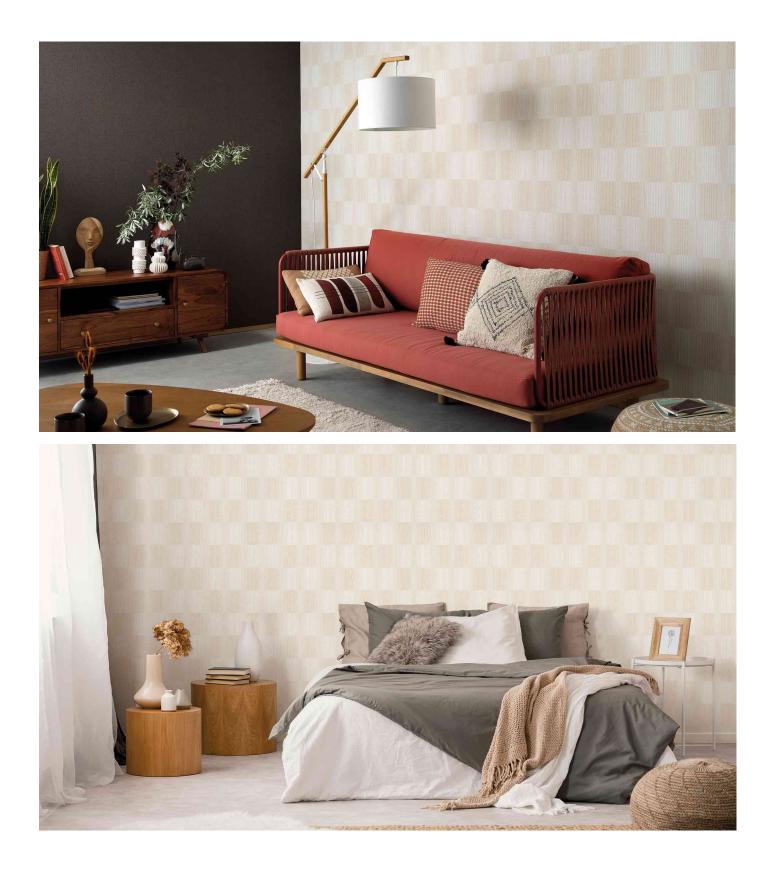

The PALISANDER design, in which light woods are interwoven diagonally in a decorative diamond pattern, creates fabulous wall screens. Natural elegance meets Far Eastern Japandi style.

As if from another age, the ARABESKE design shimmers in a stunning faded patina look and is completed with decoratively curved gold and silver lines. This vintage character which appears to have "fallen out of time" produces a particularly sensual living ambience.