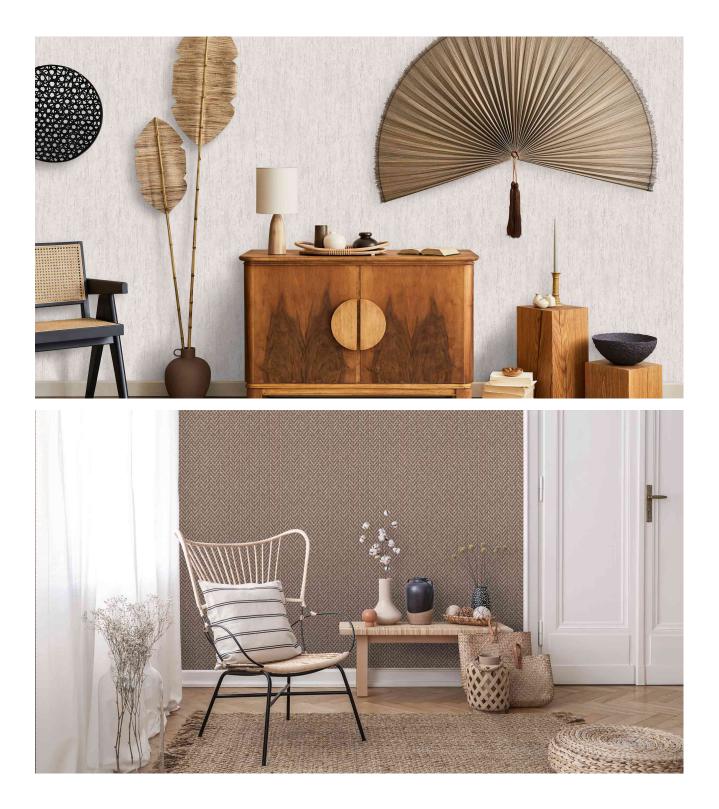

Three natural plain textures, adapted from paper fiber and natural stones, make the ideal finishing touches to this charming collection. They highlight the timeless understatement and, in their elegant restraint, form the ideal setting for Japanese or Nordic living spaces full of silence, relaxation and inspiration.

The CODE NATURE wallpaper designs together with wooden, rattan and bamboo furniture transform any interior into an Asian living space. Light maple and birch furniture create contrasting modern Scandinavian highlights.