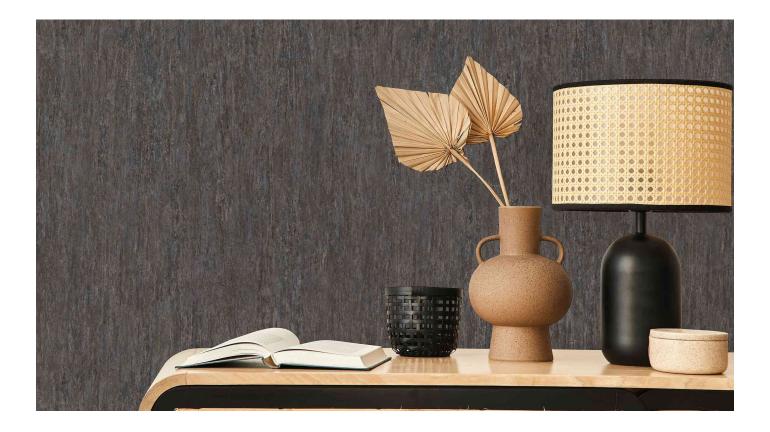

Three natural plain textures, adapted from paper fiber and natural stones, make the ideal finishing touches to this charming collection. They highlight the timeless understatement and, in their elegant restraint, form the ideal setting for Japanese or Nordic living spaces full of silence, relaxation and inspiration.

The CODE NATURE wallpaper designs together with wooden, rattan and bamboo furniture transform any interior into an Asian living space. Light maple and birch furniture create contrasting modern Scandinavian highlights.