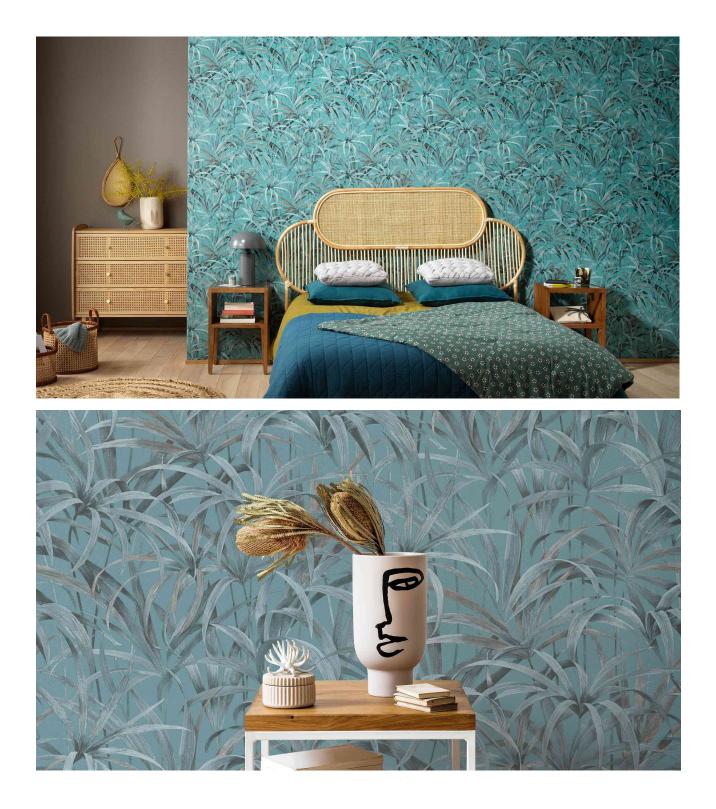

Beautifully curved grasses as only the wind can create characterise the PAPYRUS design; a harmonious colour ensemble of greige and sand or, for a slightly more expressive look, in light petrol and mint green. The graphically puristic line design CODEC is evocative of fine wood and bamboo sticks. It adheres to a clear and strict order, like a "code key", yet nevertheless provides a fine dose of vitality.

The CODE NATURE wallpaper designs together with wooden, rattan and bamboo furniture transform any interior into an Asian living space. Light maple and birch furniture create contrasting modern Scandinavian highlights.