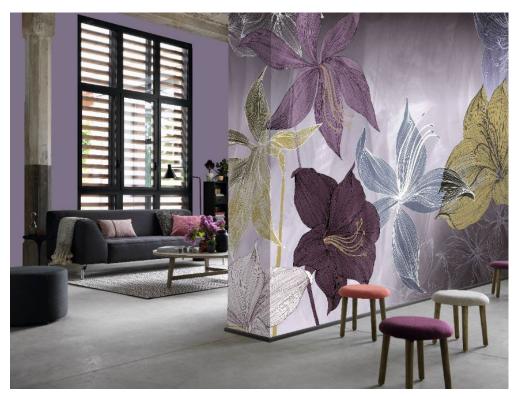

The wave design CURLS shows wallpaper art in its most beautiful form. Delicate lines in refined metallic tones are imaginatively combined with sensual colour gradients. The interplay of perspective and shine gives walls a breathtakingly beautiful liveliness.