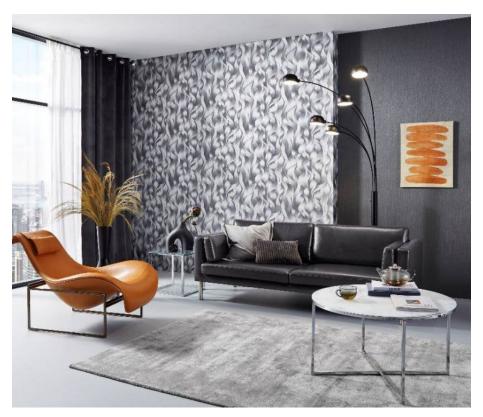

Everything flows — that could easily be the credo of the gently swinging motif VELVET.

The glamorous interplay of shape, colour and gloss elements creates a unique wall effect that is reminiscent of the most elegant fabric. Soft colours such as cream beige, anthracite and jade green give the wallpapers a seductive and sophisticated look.