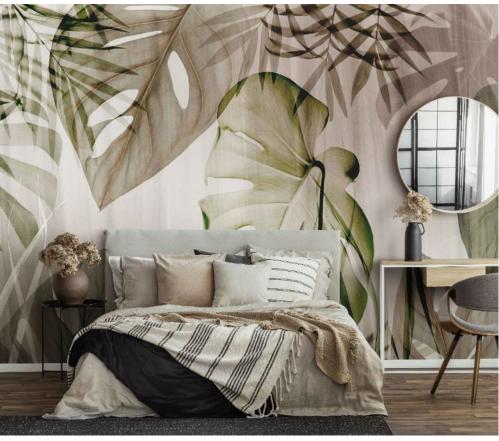

The FOREST motif presents a dense jungle full of exotic flowers and leaves. It plays with our eyes and just sparkles with liveliness. Artfully intertwined, the individual wall elements expressively merge to become one. Complete seduction in the new Jungle Look 2.0.