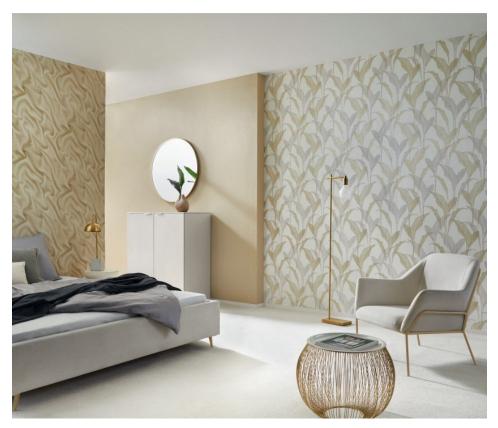

Everything flows — that could easily be the credo of the gently swinging motif VELVET.

The glamorous interplay of shape, colour and gloss elements creates a unique wall effect that is reminiscent of the most elegant fabric. Soft colours such as cream beige, anthracite and jade green give the wallpapers a seductive and sophisticated look.

The wave design CURLS shows wallpaper art in its most beautiful form. Delicate lines in refined metallic tones are imaginatively combined with sensual colour gradients. The interplay of perspective and shine gives walls a breathtakingly beautiful liveliness.