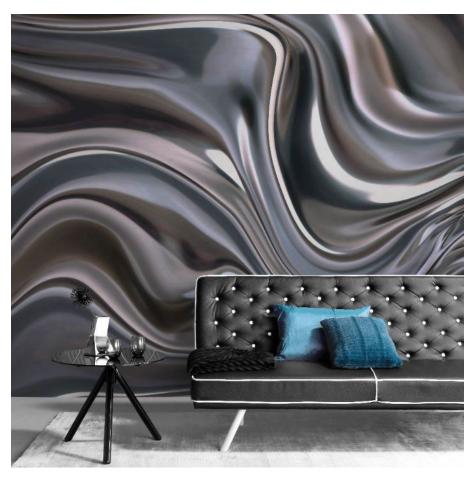

Everything flows — that could easily be the credo of the gently swinging motif VELVET.

The glamorous interplay of shape, colour and gloss elements creates a unique wall effect that is reminiscent of the most elegant fabric. Soft colours such as cream beige, anthracite and jade green give the wallpapers a seductive and sophisticated look.