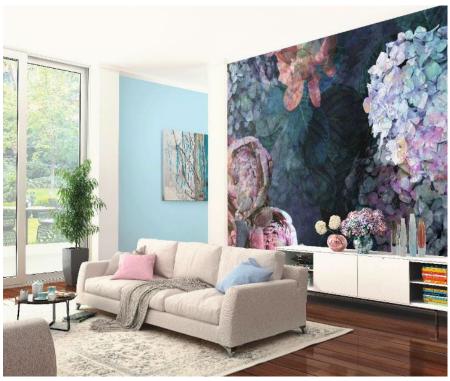

The FOREST motif presents a dense jungle full of exotic flowers and leaves. It plays with our eyes and just sparkles with liveliness. Artfully intertwined, the individual wall elements expressively merge to become one. Complete seduction in the new Jungle Look 2.0.