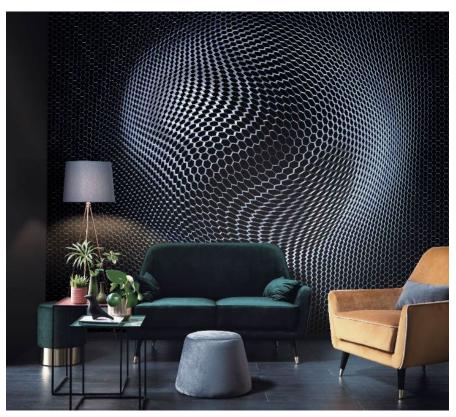

The wave design CURLS shows wallpaper art in its most beautiful form. Delicate lines in refined metallic tones are imaginatively combined with sensual colour gradients. The interplay of perspective and shine gives walls a breathtakingly beautiful liveliness.