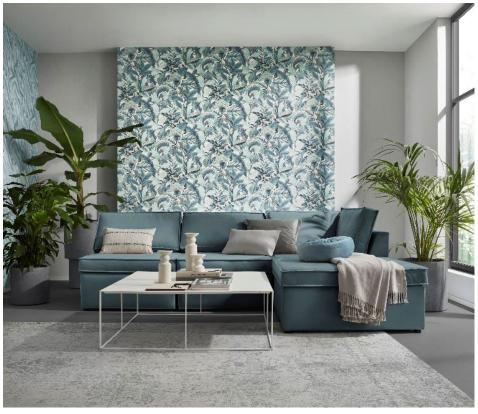

The FOREST motif presents a dense jungle full of exotic flowers and leaves. It plays with our eyes and just sparkles with liveliness. Artfully intertwined, the individual wall elements expressively merge to become one. Complete seduction in the new Jungle Look 2.0.